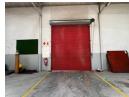

## Industrial Property To Let in Strijdompark, Randburg

This 1523 sqm industrial property in Strijdompark, Randburg, offers a pristine and secure free-standing building ideal for a variety of business operations. The building is meticulously maintained and spans three floors, providing a versatile space that separates office and warehouse functions. The lower ground and ground levels are dedicated to spacious warehouse areas, perfect for storage, manufacturing, or distribution activities. The third floor houses five spacious offices, ensuring a productive work environment, complemented by a large, welcoming reception area that sets a professional tone upon entry.