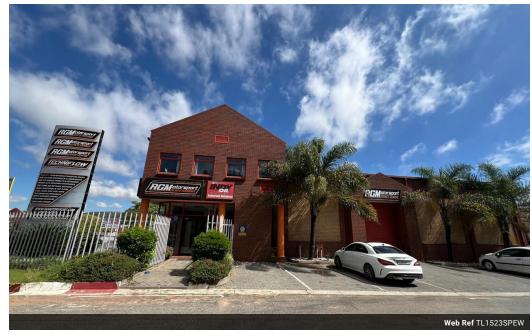

## Industrial Property To Let in Strijdompark, Randburg

This 1523 sqm industrial property in Strijdompark, Randburg, offers a pristine and secure free-standing building ideal for a variety of business operations. The building is meticulously maintained and spans three floors, providing a versatile space that separates office and warehouse functions. The lower ground and ground levels are dedicated to spacious warehouse areas, perfect for storage, manufacturing, or distribution activities. The third floor houses five spacious offices, ensuring a productive work environment, complemented by a large, welcoming reception area that sets a professional tone upon entry.

 $Equipped \ with 125 \ amps \ of \ 3-phase \ power, this \ property \ meets \ the \ demands \ of \ heavy-duty \ industrial \ equipment \ and \ operations.$ 