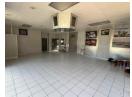

## Industrial Property To Let in Strijdompark, Randburg

This 1523 sqm industrial property in Strijdompark, Randburg, offers a pristine and secure free-standing building ideal for a variety of business operations. The building is meticulously maintained and spans three floors, providing a versatile space that separates office and warehouse functions. The lower ground and ground levels are dedicated to spacious warehouse areas, perfect for storage, manufacturing, or distribution activities. The third floor houses five spacious offices, ensuring a productive work environment, complemented by a large, welcoming reception area that sets a professional tone upon entry.