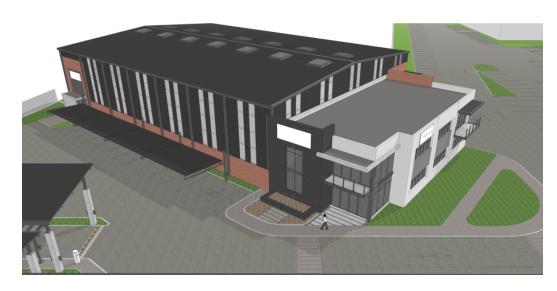

## 1810m<sup>2</sup> Neat and Secure Warehouse in Randburg

Explore a newly minted unit in the burgeoning Westridge development, seamlessly merging innovation with convenience. Nestled within this coveted locale, these units epitomize efficiency and sustainability with features like solar power, a dependable water source, and robust security measures, ensuring a harmonious blend of modernity and eco-consciousness.

Positioned strategically near the N1 Highway, these units offer effortless access to pivotal locations, rendering them an optimal choice for businesses seeking convenience. Designed to accommodate diverse needs, they provide businesses with a flexible and