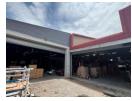

## 1500sqm warehouse to rent in Strijdompark, Randburg

Introducing a spacious 1500 square meter warehouse available for rent in the industrial heart of Strijdompark, Randburg. The warehouse is designed for optimal functionality, featuring a convenient 4-meter high roller shutter door that facilitates seamless movement of stock in and out of the facility. Inside, the warehouse is equipped with two bathrooms, a kitchen, and dedicated spaces for a boardroom and offices, providing essential amenities for both employees and clients. Additionally, the property includes a loft, offering additional storage space, and is powered by a robust 3-phase electrical system to support a variety of industrial operations.