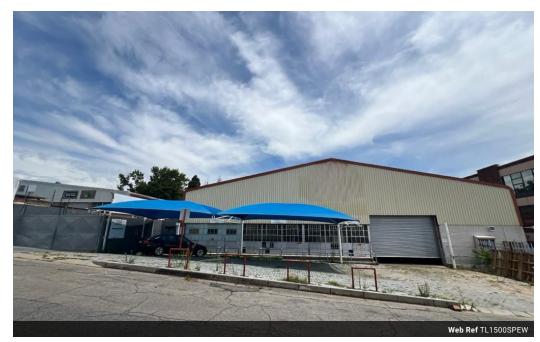

## 1500sqm warehouse to rent in Strijdompark, Randburg

Introducing a spacious 1500 square meter warehouse available for rent in the industrial heart of Strijdompark, Randburg. The warehouse is designed for optimal functionality, featuring a convenient 4-meter high roller shutter door that facilitates seamless movement of stock in and out of the facility. Inside, the warehouse is equipped with two bathrooms, a kitchen, and dedicated spaces for a boardroom and offices, providing essential amenities for both employees and clients. Additionally, the property includes a loft, offering additional storage space, and is powered by a robust 3-phase electrical system to support a variety of industrial operations.