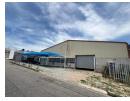

## 1500sqm warehouse to rent in Strijdompark, Randburg

Introducing a spacious 1500 square meter warehouse available for rent in the industrial heart of Strijdompark, Randburg. The warehouse is designed for optimal functionality, featuring a convenient 4-meter high roller shutter door that facilitates seamless movement of stock in and out of the facility. Inside, the warehouse is equipped with two bathrooms, a kitchen, and dedicated spaces for a boardroom and offices, providing essential amenities for both employees and clients. Additionally, the property includes a loft, offering additional storage space, and is powered by a robust 3-phase electrical system to support a variety of industrial operations.