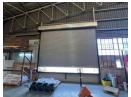

## 1500sqm warehouse to rent in Strijdompark, Randburg

Introducing a spacious 1500 square meter warehouse available for rent in the industrial heart of Strijdompark, Randburg. The warehouse is designed for optimal functionality, featuring a convenient 4-meter high roller shutter door that facilitates seamless movement of stock in and out of the facility. Inside, the warehouse is equipped with two bathrooms, a kitchen, and dedicated spaces for a boardroom and offices, providing essential amenities for both employees and clients. Additionally, the property includes a loft, offering additional storage space, and is powered by a robust 3-phase electrical system to support a variety of industrial operations.