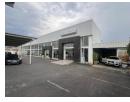

## Dealership/Showroom Available To Rent

This premier commercial property offers a substantial 1201 square meters of covered space situated on a generous 4063 square meter stand. The free-standing, exceptionally neat showroom is complemented by 762 square meters of carport area, ideal for vehicle storage and customer convenience. The property features dedicated detailing and wash bays, enhancing its suitability for automotive or other high-traffic businesses. The space is thoughtfully equipped with two kitchenettes, four well-appointed offices, a spacious boardroom, and four bathrooms, catering to both operational and client needs.

Strategically positioned on Bram Fischer Drive, the property enjoys prominent main road exposure, ensuring high visibility and