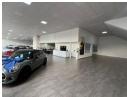

## Dealership/Showroom Available To Rent

This premier commercial property offers a substantial 1201 square meters of covered space situated on a generous 4063 square meter stand. The free-standing, exceptionally neat showroom is complemented by 762 square meters of carport area, ideal for vehicle storage and customer convenience. The property features dedicated detailing and wash bays, enhancing its suitability for automotive or other high-traffic businesses. The space is thoughtfully equipped with two kitchenettes, four well-appointed offices, a spacious boardroom, and four bathrooms, catering to both operational and client needs.

## **Features**

Zoning Industrial

| Interior           |                     | Exterior             |     | Sizes      |                     |
|--------------------|---------------------|----------------------|-----|------------|---------------------|
| Floor Loading Cap. | 1 Tn/m <sup>2</sup> | Security             | Yes | Floor Size | 1,201m <sup>2</sup> |
| Air Conditioning   | Yes                 | Covered Parking Bays | 20  | Land Size  | 4,063m²             |
| Power 3 Phase      | Yes                 |                      |     |            |                     |