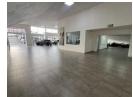

## Dealership/Showroom Available To Rent

This premier commercial property offers a substantial 1201 square meters of covered space situated on a generous 4063 square meter stand. The free-standing, exceptionally neat showroom is complemented by 762 square meters of carport area, ideal for vehicle storage and customer convenience. The property features dedicated detailing and wash bays, enhancing its suitability for automotive or other high-traffic businesses. The space is thoughtfully equipped with two kitchenettes, four well-appointed offices, a spacious boardroom, and four bathrooms, catering to both operational and client needs.