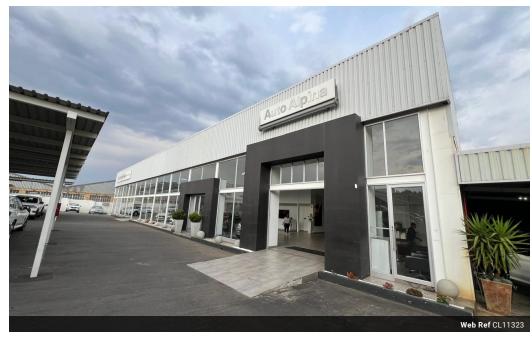

## Dealership/Showroom Available To Rent

This premier commercial property offers a substantial 1201 square meters of covered space situated on a generous 4063 square meter stand. The free-standing, exceptionally neat showroom is complemented by 762 square meters of carport area, ideal for vehicle storage and customer convenience. The property features dedicated detailing and wash bays, enhancing its suitability for automotive or other high-traffic businesses. The space is thoughtfully equipped with two kitchenettes, four well-appointed offices, a spacious boardroom, and four bathrooms, catering to both operational and client needs.

Strategically positioned on Bram Fischer Drive, the property enjoys prominent main road exposure, ensuring high visibility and