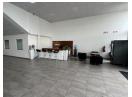

## Dealership/Showroom Available To Rent

This premier commercial property offers a substantial 1201 square meters of covered space situated on a generous 4063 square meter stand. The free-standing, exceptionally neat showroom is complemented by 762 square meters of carport area, ideal for vehicle storage and customer convenience. The property features dedicated detailing and wash bays, enhancing its suitability for automotive or other high-traffic businesses. The space is thoughtfully equipped with two kitchenettes, four well-appointed offices, a spacious boardroom, and four bathrooms, catering to both operational and client needs.