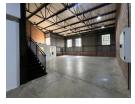

## Industrial Property to Rent in Olivedale, Randburg

This 282sqm industrial warehouse, located in a secure and well-maintained business park in Olivedale, Randburg, is available for immediate rental at an asking price of R21 150 plus VAT and utilities. The park offers 24-hour on-site security, ensuring a safe and convenient environment for businesses. The warehouse features a spacious open floor plan with an on-grade roller shutter door, providing easy access for deliveries and operations. It benefits from excellent roof height, allowing for efficient storage and

The unit also includes functional office and reception areas, with the ground floor providing additional bathrooms and a shower. Upstairs, you'll find more office space, making this unit ideal for a variety of business operations. The warehouse is equipped with