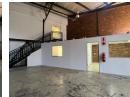

## Industrial Property to Rent in Olivedale, Randburg

This 282sqm industrial warehouse, located in a secure and well-maintained business park in Olivedale, Randburg, is available for immediate rental at an asking price of R21 150 plus VAT and utilities. The park offers 24-hour on-site security, ensuring a safe and convenient environment for businesses. The warehouse features a spacious open floor plan with an on-grade roller shutter door, providing easy access for deliveries and operations. It benefits from excellent roof height, allowing for efficient storage and

The unit also includes functional office and reception areas, with the ground floor providing additional bathrooms and a shower. Upstairs, you'll find more office space, making this unit ideal for a variety of business operations. The warehouse is equipped with