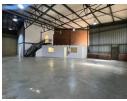

## Industrial Property to Rent in Olivedale, Randburg

This 282sqm industrial warehouse, located in a secure and well-maintained business park in Olivedale, Randburg, is available for immediate rental at an asking price of R21 150 plus VAT and utilities. The park offers 24-hour on-site security, ensuring a safe and convenient environment for businesses. The warehouse features a spacious open floor plan with an on-grade roller shutter door, providing easy access for deliveries and operations. It benefits from excellent roof height, allowing for efficient storage and

The unit also includes functional office and reception areas, with the ground floor providing additional bathrooms and a shower. Upstairs, you'll find more office space, making this unit ideal for a variety of business operations. The warehouse is equipped with