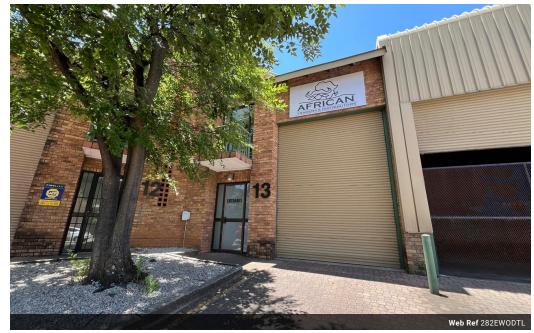

## Industrial Property to Rent in Olivedale, Randburg

This 282sqm industrial warehouse, located in a secure and well-maintained business park in Olivedale, Randburg, is available for immediate rental at an asking price of R21 150 plus VAT and utilities. The park offers 24-hour on-site security, ensuring a safe and convenient environment for businesses. The warehouse features a spacious open floor plan with an on-grade roller shutter door, providing easy access for deliveries and operations. It benefits from excellent roof height, allowing for efficient storage and

The unit also includes functional office and reception areas, with the ground floor providing additional bathrooms and a shower. Upstairs, you'll find more office space, making this unit ideal for a variety of business operations. The warehouse is equipped with