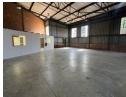

## Industrial Property to Rent in Olivedale, Randburg

This 282sqm industrial warehouse, located in a secure and well-maintained business park in Olivedale, Randburg, is available for immediate rental at an asking price of R21 150 plus VAT and utilities. The park offers 24-hour on-site security, ensuring a safe and convenient environment for businesses. The warehouse features a spacious open floor plan with an on-grade roller shutter door, providing easy access for deliveries and operations. It benefits from excellent roof height, allowing for efficient storage and

The unit also includes functional office and reception areas, with the ground floor providing additional bathrooms and a shower. Upstairs, you'll find more office space, making this unit ideal for a variety of business operations. The warehouse is equipped with