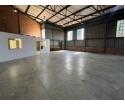

## Industrial Property to Rent in Olivedale, Randburg

Located within the bustling industrial hub of Olivedale, Randburg, this 282sqm industrial property offers an ideal opportunity for businesses seeking a prime location. Situated within an established industrial business park, security is paramount with features such as palisade fencing and electric fencing ensuring peace of mind for tenants.

The property itself boasts a meticulously maintained interior, featuring a spacious warehouse floor suitable for a variety of industrial operations. Additionally, the unit is thoughtfully equipped with essential amenities including a reception area, two bathrooms, two offices, and even a shower, catering to the practical needs of businesses. With the added advantage of 3 phase

#### Interior

Floor Loading Cap. Power 3 Phase Power Amps **Exterior** Security Open Parking Bays Sizes Floor Size Land Size

282m² 282m²

Extras

24 Hour Access 24 Hour Response Shower, Toilet and Basin Guest Toilet