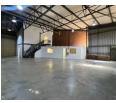

The property itself boasts a meticulously maintained interior, featuring a spacious warehouse floor suitable for a variety of industrial operations. Additionally, the unit is thoughtfully equipped with essential amenities including a reception area, two bathrooms, two offices, and even a shower, catering to the practical needs of businesses. With the added advantage of 3 phase

#### Interior

Floor Loading Cap. Power 3 Phase Power Amps **Exterior** Security Open Parking Bays Sizes Floor Size Land Size

282m² 282m²

Extras

24 Hour Access 24 Hour Response Shower, Toilet and Basin Guest Toilet