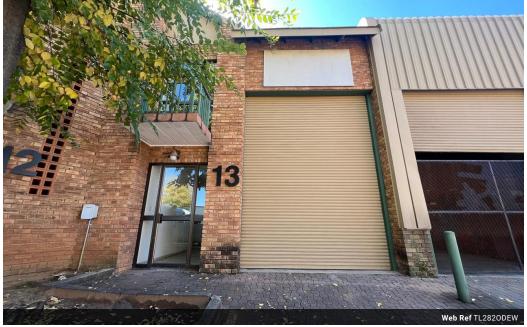

## Industrial Property to Rent in Olivedale, Randburg

Located within the bustling industrial hub of Olivedale, Randburg, this 282sqm industrial property offers an ideal opportunity for businesses seeking a prime location. Situated within an established industrial business park, security is paramount with features such as palisade fencing and electric fencing ensuring peace of mind for tenants.

The property itself boasts a meticulously maintained interior, featuring a spacious warehouse floor suitable for a variety of industrial operations. Additionally, the unit is thoughtfully equipped with essential amenities including a reception area, two bathrooms, two offices, and even a shower, catering to the practical needs of businesses. With the added advantage of 3 phase