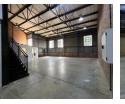

The property itself boasts a meticulously maintained interior, featuring a spacious warehouse floor suitable for a variety of industrial operations. Additionally, the unit is thoughtfully equipped with essential amenities including a reception area, two bathrooms, two offices, and even a shower, catering to the practical needs of businesses. With the added advantage of 3 phase

#### Interior

Floor Loading Cap. Power 3 Phase Power Amps **Exterior** Security Open Parking Bays Sizes Floor Size Land Size

282m² 282m²

Extras

24 Hour Access 24 Hour Response Shower, Toilet and Basin Guest Toilet