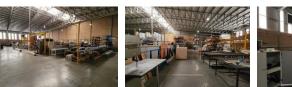

The 1,736m<sup>2</sup> warehouse is designed for performance, offering epoxy floors, high ceilings, natural lighting, and 250 amps of 3phase power. With three large roller shutter doors-two dock levelers and one drive-in-and full super link access, the site ensures