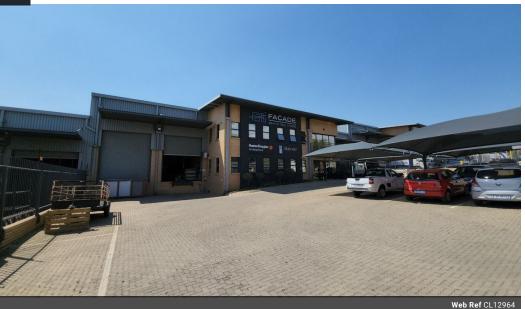

## Prime 2,348m<sup>2</sup> A-Grade Facility in North Riding - Showroom, Office & High-Spec Warehouse

Step into a turnkey industrial solution in the heart of North Riding with this 2,348m<sup>2</sup> A-grade warehouse and office facility on a 3,500m<sup>2</sup> stand. The office space is thoughtfully laid out, featuring a welcoming ground-floor showroom, training and archive rooms, and modern open-plan areas with kitchenettes and restrooms. Upstairs includes additional offices, a boardroom, and staff amenities-ideal for a full-scale business operation under one roof.

The 1,736m<sup>2</sup> warehouse is designed for performance, offering epoxy floors, high ceilings, natural lighting, and 250 amps of 3phase power. With three large roller shutter doors-two dock levelers and one drive-in-and full super link access, the site ensures

#### Interior

Air Conditioning Yes Power 3 Phase Yes Power Amps 250

Exterior **Covered Parking Bays** 

18 Open Parking Bays 6

Sizes Floor Size Land Size **Building Height** 

2,348m<sup>2</sup> 3,800m<sup>2</sup> 10m