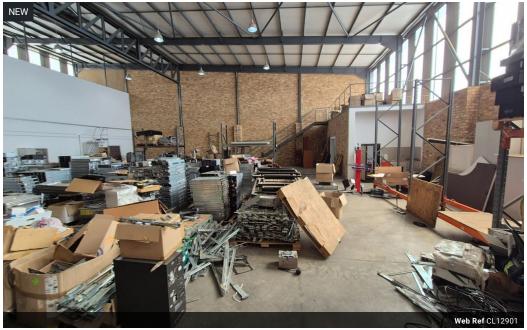

# A-Grade 875m<sup>2</sup> Warehouse with Showroom in North Riding Business Park – Prime Location & Versatile Spa

Take your business to the next level with this premium 875m<sup>2</sup> A-grade warehouse, perfectly positioned in the sought-after North Riding Business Park. This immaculate facility features a sleek office component and a spacious showroom, making it ideal for operations that require both functionality and client-facing appeal.

The warehouse offers excellent height, a clean and efficient layout, and a large roller shutter door for smooth logistics. Equipped with 3-phase power and situated in a secure, access-controlled park, this property delivers on both practicality and peace of mind. Whether you're in distribution, light manufacturing, or need a professional showroom setup—this space ticks all the boxes. Book