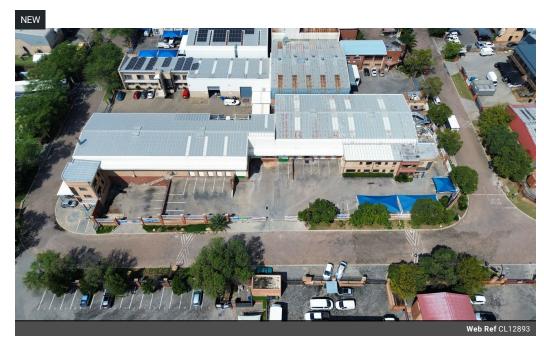

## 2840m2 Food Grade Warehouse To Let and For Sale in Northlands Business Park

A 2,840m² industrial warehouse is now available to let or for sale in the sought-after Northlands Business Park, located in the heart of North Riding. Positioned on a spacious 4,100m² stand, this well-maintained facility offers excellent features ideal for a range of industrial and commercial uses. The warehouse boasts generous height, multiple roller shutter doors, and dock levelers for seamless loading and offloading operations. Equipped with ample 3-phase power, the property is designed to support high-energy operations, making it a solid choice for heavy-duty or large-scale users.

This food-grade warehouse includes epoxied floors throughout, ensuring a clean and hygienic environment that meets industry

## **Features**

Zoning Industrial

| Interior      |     | Exterior                                  |          | Sizes                        |                            |
|---------------|-----|-------------------------------------------|----------|------------------------------|----------------------------|
| Power 3 Phase | Yes | Security                                  | Yes      | Floor Size                   | 2,840m <sup>2</sup>        |
| Power Amps    | 350 | Covered Parking Bays<br>Open Parking Bays | 20<br>15 | Land Size<br>Building Height | 4,100m <sup>2</sup><br>10m |