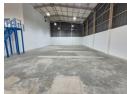

## 2840m2 Food Grade Warehouse To Let and For Sale in Northlands Business Park

A 2,840m² industrial warehouse is now available to let or for sale in the sought-after Northlands Business Park, located in the heart of North Riding. Positioned on a spacious 4,100m² stand, this well-maintained facility offers excellent features ideal for a range of industrial and commercial uses. The warehouse boasts generous height, multiple roller shutter doors, and dock levelers for seamless loading and offloading operations. Equipped with ample 3-phase power, the property is designed to support high-energy operations, making it a solid choice for heavy-duty or large-scale users.

This food-grade warehouse includes epoxied floors throughout, ensuring a clean and hygienic environment that meets industry