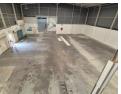

## 2840m2 Food Grade Warehouse To Let and For Sale in Northlands Business Park

A 2,840m² industrial warehouse is now available to let or for sale in the sought-after Northlands Business Park, located in the heart of North Riding. Positioned on a spacious 4,100m² stand, this well-maintained facility offers excellent features ideal for a range of industrial and commercial uses. The warehouse boasts generous height, multiple roller shutter doors, and dock levelers for seamless loading and offloading operations. Equipped with ample 3-phase power, the property is designed to support high-energy operations, making it a solid choice for heavy-duty or large-scale users.

This food-grade warehouse includes epoxied floors throughout, ensuring a clean and hygienic environment that meets industry