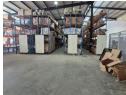

## 1346m2 Building To Let in Th Popular Northlands Deco Park

Explore an exceptional leasing opportunity at Northlands Deco Park, North Riding, where a secure and expansive warehouse awaits. Spanning 1345m2 in total, the property features a 1015m2 warehouse alongside a 330m2 showroom or office area, catering flexibly to diverse business needs. The warehouse boasts ample vertical space with impressive eave height, facilitating efficient stacking. A convenient high roller shutter door simplifies loading and unloading processes, enhancing logistical efficiency.