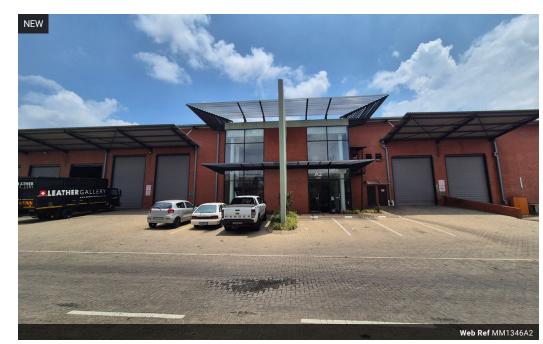

## 1346m2 Building To Let in Th Popular Northlands Deco Park

Explore an exceptional leasing opportunity at Northlands Deco Park, North Riding, where a secure and expansive warehouse awaits. Spanning 1345m2 in total, the property features a 1015m2 warehouse alongside a 330m2 showroom or office area, catering flexibly to diverse business needs. The warehouse boasts ample vertical space with impressive eave height, facilitating efficient stacking. A convenient high roller shutter door simplifies loading and unloading processes, enhancing logistical efficiency.

The showroom provides an ideal setting for product showcases and client engagements, complemented by a well-appointed office space designed for comfort and productivity. Benefit from reliable 3-phase power infrastructure, ensuring operational versatility