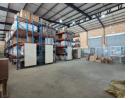

## 1346m2 Building To Let in Th Popular Northlands Deco Park

Explore an exceptional leasing opportunity at Northlands Deco Park, North Riding, where a secure and expansive warehouse awaits. Spanning 1345m2 in total, the property features a 1015m2 warehouse alongside a 330m2 showroom or office area, catering flexibly to diverse business needs. The warehouse boasts ample vertical space with impressive eave height, facilitating efficient stacking. A convenient high roller shutter door simplifies loading and unloading processes, enhancing logistical efficiency.

## **Features**

Zoning Industrial

| Interior      |     | Exterior          |     | Sizes           |         |
|---------------|-----|-------------------|-----|-----------------|---------|
| Power 3 Phase | Yes | Security          | Yes | Floor Size      | 1,346m² |
| Power Amps    | 100 | Open Parking Bays | 8   | Land Size       | 1,346m² |
|               |     |                   |     | Building Height | 10m     |