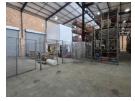

## 1346m2 Building To Let in Th Popular Northlands Deco Park

Explore an exceptional leasing opportunity at Northlands Deco Park, North Riding, where a secure and expansive warehouse awaits. Spanning 1345m2 in total, the property features a 1015m2 warehouse alongside a 330m2 showroom or office area, catering flexibly to diverse business needs. The warehouse boasts ample vertical space with impressive eave height, facilitating efficient stacking. A convenient high roller shutter door simplifies loading and unloading processes, enhancing logistical efficiency.