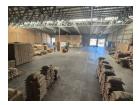

# 2655m2 Warehouse To Let in North Riding

This exceptional 2,655m² warehouse, situated on a 3,900m² stand in North Riding, Randburg, presents a rare opportunity for businesses seeking a well-equipped industrial facility. Designed for efficiency and functionality, the property includes a modern office component spread across two levels, featuring a showroom, training room, open-plan offices, an archive room, multiple kitchenettes, a boardroom, and well-appointed restrooms—providing a professional and productive workspace.

The 2,030m² warehouse is built to support seamless operations, offering smooth epoxied flooring, high eaves, and ample natural light. With a robust 150-amp three-phase power supply, it is equipped with three high roller shutter doors—two with dock levelers