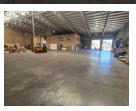

# 2655m2 Warehouse To Let in North Riding

This exceptional 2,655m² warehouse, situated on a 3,900m² stand in North Riding, Randburg, presents a rare opportunity for businesses seeking a well-equipped industrial facility. Designed for efficiency and functionality, the property includes a modern office component spread across two levels, featuring a showroom, training room, open-plan offices, an archive room, multiple kitchenettes, a boardroom, and well-appointed restrooms—providing a professional and productive workspace.

The 2,030m² warehouse is built to support seamless operations, offering smooth epoxied flooring, high eaves, and ample natural light. With a robust 150-amp three-phase power supply, it is equipped with three high roller shutter doors—two with dock levelers