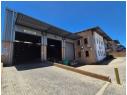

# 2655m2 Warehouse To Let in North Riding

This exceptional 2,655m² warehouse, situated on a 3,900m² stand in North Riding, Randburg, presents a rare opportunity for businesses seeking a well-equipped industrial facility. Designed for efficiency and functionality, the property includes a modern office component spread across two levels, featuring a showroom, training room, open-plan offices, an archive room, multiple kitchenettes, a boardroom, and well-appointed restrooms—providing a professional and productive workspace.

### **Features**

Zoning Industrial

| Interior             | Exterior             |     | Sizes      |                     |
|----------------------|----------------------|-----|------------|---------------------|
| Air Conditioning Yes | Security             | Yes | Floor Size | 2,655m <sup>2</sup> |
| Power 3 Phase Yes    | Covered Parking Bays | 8   | Land Size  | 3,959m²             |
| Power Amps 150       | Open Parking Bays    | 20  |            |                     |