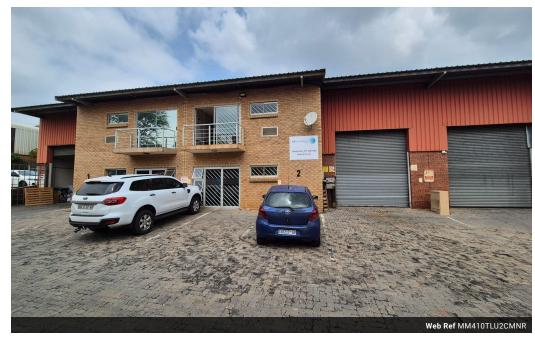

## 410m2 Mini Warehouse To Let in Northlands Business Park

A 410m² mini warehouse is available to let in the secure and well-maintained Northlands Business Park. This very neat building features a modern office component, providing a professional workspace within the industrial setting. The warehouse is equipped with 3-phase power, ensuring efficient operations for various business needs. Access is convenient with an on-grade high roller shutter door, allowing for easy loading and unloading. Additionally, the property includes staff ablutions, enhancing convenience for employees. Situated in a sought-after industrial park with controlled access, this space is ideal for businesses looking for a

#### **Features**

**Zoning** Industrial

| IIICIIOI      |     | LACCITOI |     | OIZCO                        |                   |
|---------------|-----|----------|-----|------------------------------|-------------------|
| Power 3 Phase | Yes | Security | Yes | Floor Size                   | 410m <sup>2</sup> |
| Power Amps    | 100 |          |     | Land Size<br>Building Height | 410m²<br>8m       |