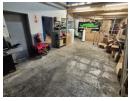

## 410m2 Mini Warehouse To Let in Northlands Business Park

A 410m² mini warehouse is available to let in the secure and well-maintained Northlands Business Park. This very neat building features a modern office component, providing a professional workspace within the industrial setting. The warehouse is equipped with 3-phase power, ensuring efficient operations for various business needs. Access is convenient with an on-grade high roller shutter door, allowing for easy loading and unloading. Additionally, the property includes staff ablutions, enhancing convenience for employees. Situated in a sought-after industrial park with controlled access, this space is ideal for businesses looking for a