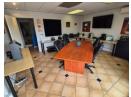

## 410m2 Mini Warehouse To Let in Northlands Business Park

A 410m² mini warehouse is available to let in the secure and well-maintained Northlands Business Park. This very neat building features a modern office component, providing a professional workspace within the industrial setting. The warehouse is equipped with 3-phase power, ensuring efficient operations for various business needs. Access is convenient with an on-grade high roller shutter door, allowing for easy loading and unloading. Additionally, the property includes staff ablutions, enhancing convenience for employees. Situated in a sought-after industrial park with controlled access, this space is ideal for businesses looking for a