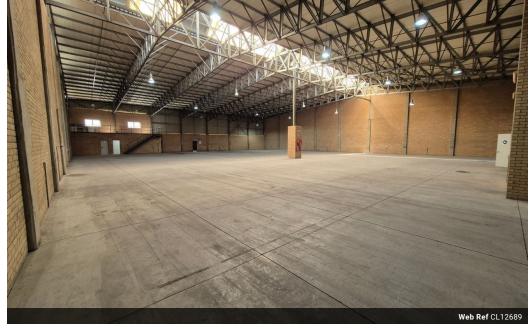

### Prime 2,358m<sup>2</sup> Industrial Facility in North Riding

This rare opportunity offers a premium 2,358m<sup>2</sup> warehouse on a spacious 3,500m<sup>2</sup> stand in North Riding, Randburg. Designed for efficiency, the property features a two-level office component with a showroom, training room, open-plan offices, archive room, multiple kitchenettes, a boardroom, and modern restrooms—creating a functional and productive workspace.

The 1,736m<sup>2</sup> warehouse boasts smooth epoxied flooring, high eaves, and abundant natural light. Equipped with 150 amps of threephase power, it features three high roller shutter doors—two with dock levelers and one at drive-in height—for seamless logistics. Additional perks include 18 shaded parking bays and super-link truck access, making this an ideal space for industrial operations.