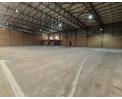

### Prime 2,358m<sup>2</sup> Industrial Facility in North Riding

This rare opportunity offers a premium 2,358m<sup>2</sup> warehouse on a spacious 3,500m<sup>2</sup> stand in North Riding, Randburg. Designed for efficiency, the property features a two-level office component with a showroom, training room, open-plan offices, archive room, multiple kitchenettes, a boardroom, and modern restrooms—creating a functional and productive workspace.

The 1,736m<sup>2</sup> warehouse boasts smooth epoxied flooring, high eaves, and abundant natural light. Equipped with 150 amps of threephase power, it features three high roller shutter doors—two with dock levelers and one at drive-in height—for seamless logistics. Additional perks include 18 shaded parking bays and super-link truck access, making this an ideal space for industrial operations.