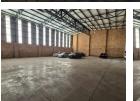

### Versatile 880m<sup>2</sup> Warehouse with Showroom in Northlands Deco Park

Seize this prime leasing opportunity in the highly sought-after Northlands Deco Park, North Riding. This secure and spacious 880m<sup>2</sup> facility comprises a 550m<sup>2</sup> warehouse and 250m<sup>2</sup> of showroom or office space, offering versatility for a variety of businesses. The warehouse boasts great height to the eaves, optimizing vertical storage and stacking efficiency, while a high ongrade roller shutter door ensures seamless loading and unloading operations.