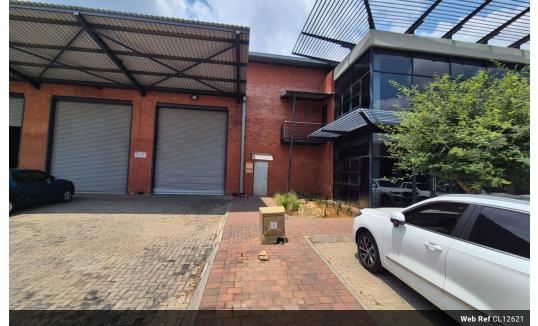

### Versatile 880m<sup>2</sup> Warehouse with Showroom in Northlands Deco Park

Seize this prime leasing opportunity in the highly sought-after Northlands Deco Park, North Riding. This secure and spacious 880m<sup>2</sup> facility comprises a 550m<sup>2</sup> warehouse and 250m<sup>2</sup> of showroom or office space, offering versatility for a variety of businesses. The warehouse boasts great height to the eaves, optimizing vertical storage and stacking efficiency, while a high ongrade roller shutter door ensures seamless loading and unloading operations.

The modern showroom provides the perfect platform for product displays and client engagement, while the well-appointed office space creates a comfortable and efficient working environment. Equipped with three-phase power, this property meets the demands of businesses requiring a reliable energy supply. Situated in Northlands Deco Park, it offers excellent connectivity to