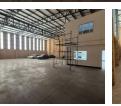

### Versatile 880m<sup>2</sup> Warehouse with Showroom in Northlands Deco Park

Seize this prime leasing opportunity in the highly sought-after Northlands Deco Park, North Riding. This secure and spacious 880m<sup>2</sup> facility comprises a 550m<sup>2</sup> warehouse and 250m<sup>2</sup> of showroom or office space, offering versatility for a variety of businesses. The warehouse boasts great height to the eaves, optimizing vertical storage and stacking efficiency, while a high ongrade roller shutter door ensures seamless loading and unloading operations.

The modern showroom provides the perfect platform for product displays and client engagement, while the well-appointed office space creates a comfortable and efficient working environment. Equipped with three-phase power, this property meets the demands of businesses requiring a reliable energy supply. Situated in Northlands Deco Park, it offers excellent connectivity to