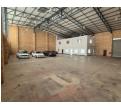

### Versatile 880m<sup>2</sup> Warehouse with Showroom in Northlands Deco Park

Seize this prime leasing opportunity in the highly sought-after Northlands Deco Park, North Riding. This secure and spacious 880m<sup>2</sup> facility comprises a 550m<sup>2</sup> warehouse and 250m<sup>2</sup> of showroom or office space, offering versatility for a variety of businesses. The warehouse boasts great height to the eaves, optimizing vertical storage and stacking efficiency, while a high ongrade roller shutter door ensures seamless loading and unloading operations.