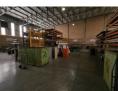

The 1,736m<sup>2</sup> warehouse is built for efficiency, boasting epoxy-coated flooring, excellent eave height, and abundant natural light. Equipped with 250 amps of three-phase power, three high roller shutter doors (two with dock levelers and one drive-in), and super