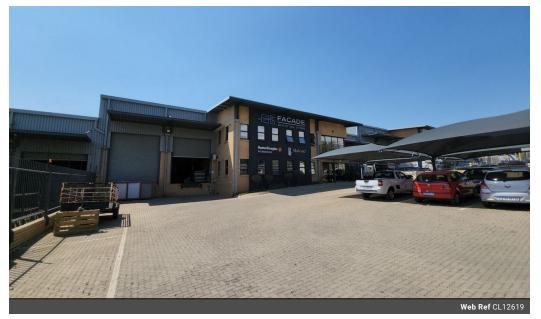

### Premium 2,348m<sup>2</sup> A-Grade Warehouse in North Riding

Positioned in the thriving North Riding industrial hub, this 2,348m<sup>2</sup> A-grade warehouse on a 3,500m<sup>2</sup> stand offers an exceptional blend of functionality and professionalism. The meticulously designed office component features a ground-floor showroom, training room, archive space, open-plan workspace, kitchenette, and modern restrooms. Upstairs, a waiting area, private and open-plan offices, a boardroom, additional bathrooms, and a kitchenette provide a complete business solution.

### Exterior

Covered Parking Bays18Open Parking Bays6

Sizes Floor Size Land Size Building Height

2,348m<sup>2</sup> 3,800m<sup>2</sup> 10m

https://www.newpointproperty.co.za