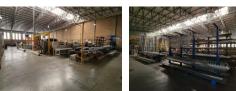

The 1,736m<sup>2</sup> warehouse is built for efficiency, boasting epoxy-coated flooring, excellent eave height, and abundant natural light. Equipped with 250 amps of three-phase power, three high roller shutter doors (two with dock levelers and one drive-in), and super