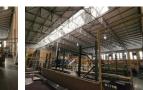

The 1,736m<sup>2</sup> warehouse is built for efficiency, boasting epoxy-coated flooring, excellent eave height, and abundant natural light. Equipped with 250 amps of three-phase power, three high roller shutter doors (two with dock levelers and one drive-in), and super