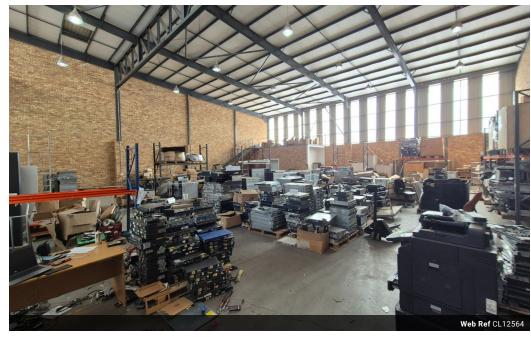

## 875m<sup>2</sup> A-Grade Warehouse with Showroom in North Riding

Position your business for success in this premium 875m² A-grade warehouse located in the highly sought-after North Riding Business Park. Designed for efficiency and professionalism, the property features a well-maintained office component and an impressive showroom area, offering a versatile space for both operations and client interactions.

The warehouse boasts a clean, organized layout, ideal for storage and industrial activities, with high ceilings for vertical storage and a large roller shutter door for seamless loading and unloading. Equipped with 3-phase power and set within a secure business