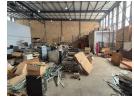

## 875m<sup>2</sup> A-Grade Warehouse with Showroom in North Riding

Position your business for success in this premium 875m² A-grade warehouse located in the highly sought-after North Riding Business Park. Designed for efficiency and professionalism, the property features a well-maintained office component and an impressive showroom area, offering a versatile space for both operations and client interactions.

The warehouse boasts a clean, organized layout, ideal for storage and industrial activities, with high ceilings for vertical storage and a large roller shutter door for seamless loading and unloading. Equipped with 3-phase power and set within a secure business