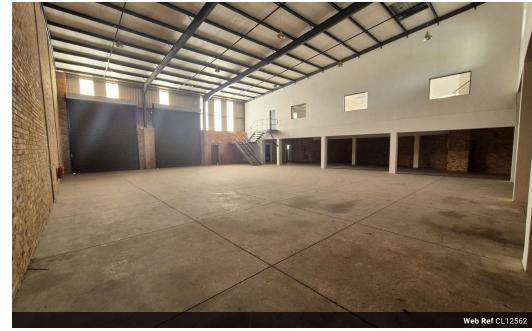

## 1,066m<sup>2</sup> A-Grade Warehouse & Showroom in North Riding Business Park

Position your business for success in this premium 1,066m² A-grade warehouse, perfectly situated in the sought-after North Riding Business Park. This versatile space combines a pristine office component with an impressive showroom area, offering the ideal balance between operational efficiency and client-facing professionalism.

Designed for seamless logistics, the warehouse features a high roller shutter door, 3-phase power, and high ceilings to maximize storage capacity. Located in a secure, well-maintained business park, this property provides the perfect foundation for businesses