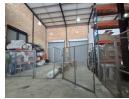

## 1345m2 Warehouse and showroom To Let in the Prestigious Deco Park

Discover an exceptional opportunity to lease a secure and spacious warehouse in the highly sought-after Northlands Deco Park, North Riding. This impressive property offers a total area of 1345m2, consisting of a 1015m2 warehouse, a 330m2 showroom or office space, providing a versatile solution for a wide range of businesses. The warehouse features a great height to the eaves, allowing for efficient use of vertical space and optimal stacking capabilities.

With a convenient on-grade high roller shutter door, loading and unloading become effortless, streamlining your logistical operations. The showroom presents an ideal platform for product displays and client interactions, while the well-designed office space offers a comfortable and productive working environment. With the added advantage of 3-phase power, you can