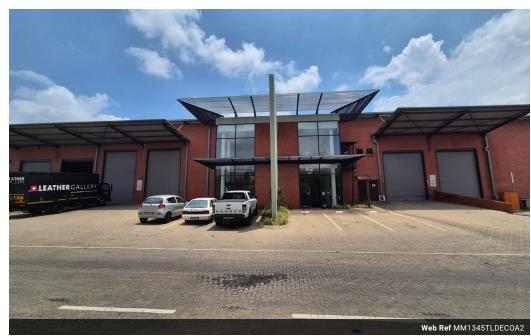

## 1345m2 Warehouse and showroom To Let in the Prestigious Deco Park

Discover an exceptional opportunity to lease a secure and spacious warehouse in the highly sought-after Northlands Deco Park, North Riding. This impressive property offers a total area of 1345m2, consisting of a 1015m2 warehouse, a 330m2 showroom or office space, providing a versatile solution for a wide range of businesses. The warehouse features a great height to the eaves, allowing for efficient use of vertical space and optimal stacking capabilities.

With a convenient on-grade high roller shutter door, loading and unloading become effortless, streamlining your logistical operations. The showroom presents an ideal platform for product displays and client interactions, while the well-designed office space offers a comfortable and productive working environment. With the added advantage of 3-phase power, you can