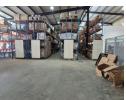

## 1345m2 Warehouse and showroom To Let in the Prestigious Deco Park

Discover an exceptional opportunity to lease a secure and spacious warehouse in the highly sought-after Northlands Deco Park, North Riding. This impressive property offers a total area of 1345m2, consisting of a 1015m2 warehouse, a 330m2 showroom or office space, providing a versatile solution for a wide range of businesses. The warehouse features a great height to the eaves, allowing for efficient use of vertical space and optimal stacking capabilities.

With a convenient on-grade high roller shutter door, loading and unloading become effortless, streamlining your logistical operations. The showroom presents an ideal platform for product displays and client interactions, while the well-designed office space offers a comfortable and productive working environment. With the added advantage of 3-phase power, you can