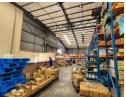

## Unlock Your Business Potential with a 1317m<sup>2</sup> Warehouse in Northlands Deco Park

Take your business to the next level with this 1317m² freestanding warehouse, strategically located in the prestigious Northlands Deco Park, North Riding. Offering easy access to major transport routes, the property ensures seamless connectivity and logistics for maximum operational efficiency. With spacious warehouse facilities, a modern showroom, and well-appointed office spaces, this versatile property is designed to meet a wide range of business needs.

The warehouse features impressive eave height, making it perfect for storage, manufacturing, or distribution. With an on-grade high roller shutter door and a dock leveler, the facility ensures smooth and efficient loading and unloading. The office spaces offer