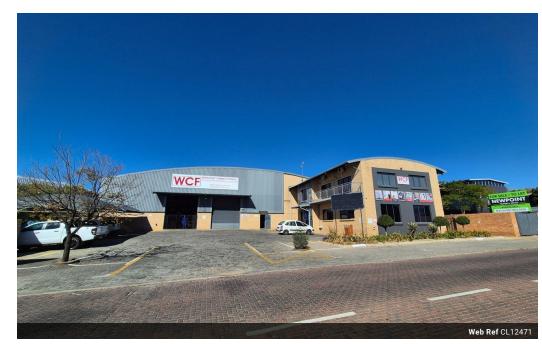

## Unlock Your Business Potential with a 1317m<sup>2</sup> Warehouse in Northlands Deco Park

Take your business to the next level with this 1317m² freestanding warehouse, strategically located in the prestigious Northlands Deco Park, North Riding. Offering easy access to major transport routes, the property ensures seamless connectivity and logistics for maximum operational efficiency. With spacious warehouse facilities, a modern showroom, and well-appointed office spaces, this versatile property is designed to meet a wide range of business needs.

The warehouse features impressive eave height, making it perfect for storage, manufacturing, or distribution. With an on-grade high roller shutter door and a dock leveler, the facility ensures smooth and efficient loading and unloading. The office spaces offer

## **Features**

Zoning Industrial

Interior Exterior Sizes Power 3 Phase Yes Floor Size 1,317m<sup>2</sup> Security Power Amps 120 Covered Parking Bays Land Size 1,986m<sup>2</sup> Open Parking Bays **Building Height** 10m