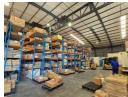

The warehouse features impressive eave height, making it perfect for storage, manufacturing, or distribution. With an on-grade high roller shutter door and a dock leveler, the facility ensures smooth and efficient loading and unloading. The office spaces offer

## **Features**

Zoning Industrial

Interior Exterior Sizes Power 3 Phase Yes Floor Size 1,317m<sup>2</sup> Security Power Amps 120 Covered Parking Bays Land Size 1,986m<sup>2</sup> Open Parking Bays **Building Height** 10m