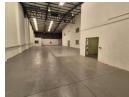

## Prime 842m² Freestanding Property in Northlands Deco Park - Perfect for Multi-Functional Use

Take advantage of this exceptional leasing opportunity in the prestigious Northlands Deco Park, North Riding. This 842m² property offers a versatile combination of warehouse space, a modern showroom, and professional office areas, making it the perfect solution for businesses needing a multi-functional facility. Its strategic location provides easy access to major transport routes, ensuring optimal operational efficiency and convenience.

The warehouse boasts impressive eave height, ideal for a variety of industrial and logistical activities such as storage and manufacturing. With a high roller shutter door and dock leveler, the space ensures smooth loading and unloading operations. The office and showroom areas are designed for a professional environment, perfect for both staff and client interactions. Equipped