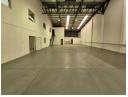

## Prime 842m² Freestanding Property in Northlands Deco Park - Perfect for Multi-Functional Use

Take advantage of this exceptional leasing opportunity in the prestigious Northlands Deco Park, North Riding. This 842m² property offers a versatile combination of warehouse space, a modern showroom, and professional office areas, making it the perfect solution for businesses needing a multi-functional facility. Its strategic location provides easy access to major transport routes, ensuring optimal operational efficiency and convenience.

The warehouse boasts impressive eave height, ideal for a variety of industrial and logistical activities such as storage and manufacturing. With a high roller shutter door and dock leveler, the space ensures smooth loading and unloading operations. The office and showroom areas are designed for a professional environment, perfect for both staff and client interactions. Equipped