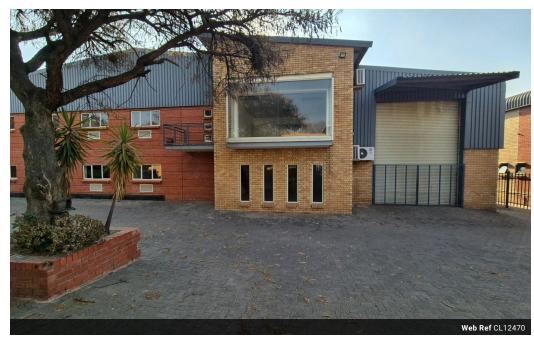

## Prime 842m² Freestanding Property in Northlands Deco Park - Perfect for Multi-Functional Use

Take advantage of this exceptional leasing opportunity in the prestigious Northlands Deco Park, North Riding. This 842m² property offers a versatile combination of warehouse space, a modern showroom, and professional office areas, making it the perfect solution for businesses needing a multi-functional facility. Its strategic location provides easy access to major transport routes, ensuring optimal operational efficiency and convenience.

The warehouse boasts impressive eave height, ideal for a variety of industrial and logistical activities such as storage and manufacturing. With a high roller shutter door and dock leveler, the space ensures smooth loading and unloading operations. The office and showroom areas are designed for a professional environment, perfect for both staff and client interactions. Equipped