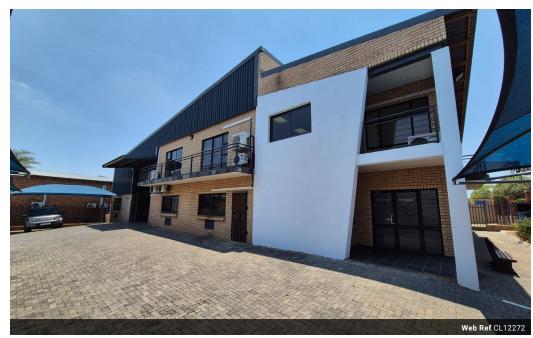

## Premium 710m<sup>2</sup> Industrial Property for Sale or Lease in North Riding

This exceptional industrial facility offers 710m² of well-designed space on a 1,017m² stand, ideal for businesses requiring both warehouse and office functionality. The 373m² warehouse boasts excellent height, ample natural light, a high roller shutter door, and 3-phase 80-amp power, making it suitable for various industrial operations. The 337m² office component features a professional reception area, a boardroom, a kitchenette, restrooms, and air conditioning, ensuring a comfortable and efficient

Strategically located in North Riding, the property provides shaded parking and easy truck access. Available for sale at R6,745,000.00 (excl. VAT) or lease at R55,380.00/month (excl. VAT & utilities), additional costs include rates and taxes