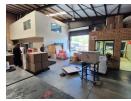

## Premium 710m<sup>2</sup> Industrial Property for Sale or Lease in North Riding

This exceptional industrial facility offers 710m² of well-designed space on a 1,017m² stand, ideal for businesses requiring both warehouse and office functionality. The 373m² warehouse boasts excellent height, ample natural light, a high roller shutter door, and 3-phase 80-amp power, making it suitable for various industrial operations. The 337m² office component features a professional reception area, a boardroom, a kitchenette, restrooms, and air conditioning, ensuring a comfortable and efficient