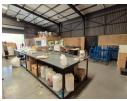

## Premium 710m<sup>2</sup> Industrial Property for Sale or Lease in North Riding

This exceptional industrial facility offers 710m² of well-designed space on a 1,017m² stand, ideal for businesses requiring both warehouse and office functionality. The 373m² warehouse boasts excellent height, ample natural light, a high roller shutter door, and 3-phase 80-amp power, making it suitable for various industrial operations. The 337m² office component features a professional reception area, a boardroom, a kitchenette, restrooms, and air conditioning, ensuring a comfortable and efficient