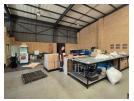

## Premium 710m<sup>2</sup> Industrial Property for Sale or Lease in North Riding

This exceptional industrial facility offers 710m² of well-designed space on a 1,017m² stand, ideal for businesses requiring both warehouse and office functionality. The 373m² warehouse boasts excellent height, ample natural light, a high roller shutter door, and 3-phase 80-amp power, making it suitable for various industrial operations. The 337m² office component features a professional reception area, a boardroom, a kitchenette, restrooms, and air conditioning, ensuring a comfortable and efficient