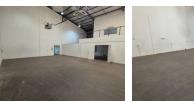

### Versatile 322m<sup>2</sup> Mini Industrial Unit in Secure North Riding Business Park

This well-designed mini industrial unit offers 322m<sup>2</sup> of prime space, including 200m<sup>2</sup> of warehouse area, 86m<sup>2</sup> of office space, and a flexible 36m<sup>2</sup> mezzanine level. Ideal for warehousing, light manufacturing, or distribution, the unit features a high roller shutter door, excellent storage height, and a powerful 3-phase 80 Amps supply. The office section includes a reception area, kitchenette, restrooms, and shower facilities, with air conditioning ensuring a comfortable work environment.