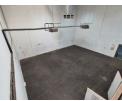

### Versatile 322m<sup>2</sup> Mini Industrial Unit in Secure North Riding Business Park

This well-designed mini industrial unit offers 322m<sup>2</sup> of prime space, including 200m<sup>2</sup> of warehouse area, 86m<sup>2</sup> of office space, and a flexible 36m<sup>2</sup> mezzanine level. Ideal for warehousing, light manufacturing, or distribution, the unit features a high roller shutter door, excellent storage height, and a powerful 3-phase 80 Amps supply. The office section includes a reception area, kitchenette, restrooms, and shower facilities, with air conditioning ensuring a comfortable work environment.

Located in a secure, well-maintained business park, the unit is available for immediate occupancy. Additional costs include a levy of R413.13 plus VAT and a utility management fee of R1,300.00 plus VAT, covering essential services. This is a fantastic