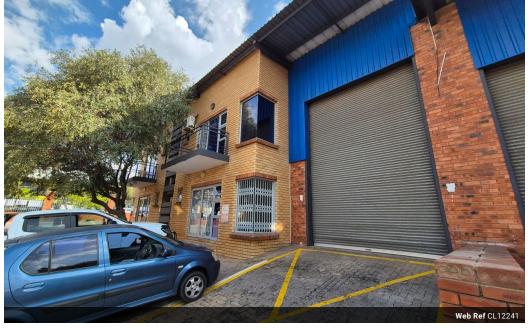

### Versatile 322m<sup>2</sup> Mini Industrial Unit in Secure North Riding Business Park

This well-designed mini industrial unit offers 322m<sup>2</sup> of prime space, including 200m<sup>2</sup> of warehouse area, 86m<sup>2</sup> of office space, and a flexible 36m<sup>2</sup> mezzanine level. Ideal for warehousing, light manufacturing, or distribution, the unit features a high roller shutter door, excellent storage height, and a powerful 3-phase 80 Amps supply. The office section includes a reception area, kitchenette, restrooms, and shower facilities, with air conditioning ensuring a comfortable work environment.

Located in a secure, well-maintained business park, the unit is available for immediate occupancy. Additional costs include a levy of R413.13 plus VAT and a utility management fee of R1,300.00 plus VAT, covering essential services. This is a fantastic