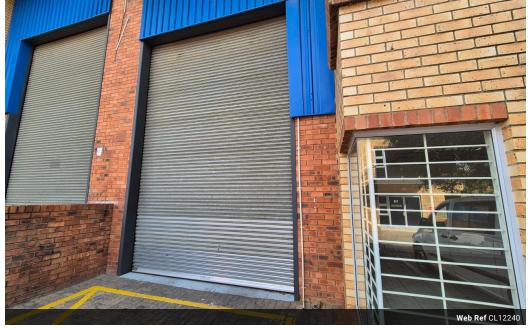

## R28,240 pm

Gross Monthly Rental R28,240 Excl. VAT

Monthly Levy R452.7 Excl. VAT

Prime North Riding Industrial Space with A-Grade Offices & Top-Tier Security

Situated on Malibongwe Drive in the thriving North Riding area, this warehouse offers an exceptional blend of convenience, security, and functionality. With seamless access to the N1 and N14 highways, this prime business park is designed for companies looking to optimize logistics and streamline operations. The property features a well-balanced mix of spacious warehouse facilities and high-quality office spaces, catering to a variety of industrial and commercial needs.

Security is second to none, with 24-hour surveillance by Syscontrol, a double-gated entrance, fiber-connected CCTV cameras, and frequent security patrols. As part of the secure Northlands development, this property provides a strategic location for businesses