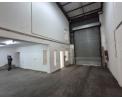

## R28,240 pm

Gross Monthly Rental R28,240 Excl. VAT

Monthly Levy R452.7 Excl. VAT

Prime North Riding Industrial Space with A-Grade Offices & Top-Tier Security

Situated on Malibongwe Drive in the thriving North Riding area, this warehouse offers an exceptional blend of convenience, security, and functionality. With seamless access to the N1 and N14 highways, this prime business park is designed for companies looking to optimize logistics and streamline operations. The property features a well-balanced mix of spacious warehouse facilities and high-quality office spaces, catering to a variety of industrial and commercial needs.

Security is second to none, with 24-hour surveillance by Syscontrol, a double-gated entrance, fiber-connected CCTV cameras, and frequent security patrols. As part of the secure Northlands development, this property provides a strategic location for businesses

## Features

Zoning Industrial

Interior Power 3 Phase Power Amps

Yes

80

**Exterior** Security Open Parking Bays **Sizes** Floor Size Land Size

353m² 353m²

https://www.newpointproperty.co.za