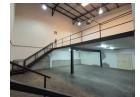

## R28,240 pm

Gross Monthly Rental R28,240 Excl. VAT

Monthly Levy R452.7 Excl. VAT

Prime North Riding Industrial Space with A-Grade Offices & Top-Tier Security

Situated on Malibongwe Drive in the thriving North Riding area, this warehouse offers an exceptional blend of convenience, security, and functionality. With seamless access to the N1 and N14 highways, this prime business park is designed for companies looking to optimize logistics and streamline operations. The property features a well-balanced mix of spacious warehouse facilities and high-quality office spaces, catering to a variety of industrial and commercial needs.