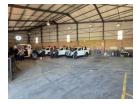

## Prime 2,728m<sup>2</sup> Warehouse for Rent in Northlands Industrial Park

Unlock the potential of this exceptional 2,728m² warehouse, now available for lease in the prestigious Northlands Industrial Park. Ideal for storage, manufacturing, or distribution, this facility boasts high ceilings, a well-designed layout, and ample space for efficient operations. Its prime location ensures seamless logistics with easy access to major transport routes.

Situated in a secure industrial park with 24/7 security, CCTV surveillance, and controlled access, this property provides a safe and reliable working environment. Large loading docks, smooth access points, and essential utilities cater to all business needs. Available for immediate occupancy—don't miss this opportunity to establish or expand your business in one of Johannesburg's top