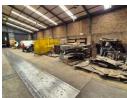

## Prime 2,728m<sup>2</sup> Warehouse for Rent in Northlands Industrial Park

Unlock the potential of this exceptional 2,728m² warehouse, now available for lease in the prestigious Northlands Industrial Park. Ideal for storage, manufacturing, or distribution, this facility boasts high ceilings, a well-designed layout, and ample space for efficient operations. Its prime location ensures seamless logistics with easy access to major transport routes.

Situated in a secure industrial park with 24/7 security, CCTV surveillance, and controlled access, this property provides a safe and reliable working environment. Large loading docks, smooth access points, and essential utilities cater to all business needs. Available for immediate occupancy—don't miss this opportunity to establish or expand your business in one of Johannesburg's top