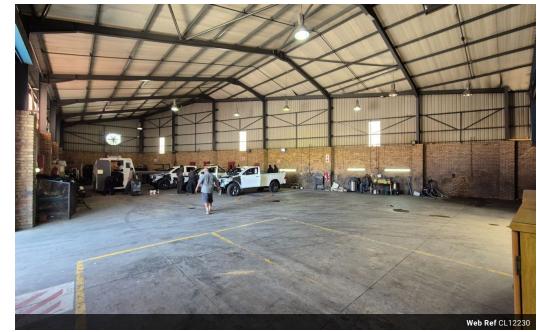

## Prime 2,728m<sup>2</sup> Warehouse for Rent in Northlands Industrial Park

Unlock the potential of this exceptional 2,728m² warehouse, now available for lease in the prestigious Northlands Industrial Park. Ideal for storage, manufacturing, or distribution, this facility boasts high ceilings, a well-designed layout, and ample space for efficient operations. Its prime location ensures seamless logistics with easy access to major transport routes.

Situated in a secure industrial park with 24/7 security, CCTV surveillance, and controlled access, this property provides a safe and reliable working environment. Large loading docks, smooth access points, and essential utilities cater to all business needs. Available for immediate occupancy—don't miss this opportunity to establish or expand your business in one of Johannesburg's top