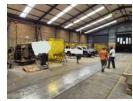

## Prime 2,728m<sup>2</sup> Warehouse for Rent in Northlands Industrial Park

Unlock the potential of this exceptional 2,728m² warehouse, now available for lease in the prestigious Northlands Industrial Park. Ideal for storage, manufacturing, or distribution, this facility boasts high ceilings, a well-designed layout, and ample space for efficient operations. Its prime location ensures seamless logistics with easy access to major transport routes.

Situated in a secure industrial park with 24/7 security, CCTV surveillance, and controlled access, this property provides a safe and reliable working environment. Large loading docks, smooth access points, and essential utilities cater to all business needs. Available for immediate occupancy—don't miss this opportunity to establish or expand your business in one of Johannesburg's top