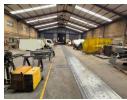

## Prime 2,728m<sup>2</sup> Warehouse for Rent in Northlands Industrial Park

Unlock the potential of this exceptional 2,728m² warehouse, now available for lease in the prestigious Northlands Industrial Park. Ideal for storage, manufacturing, or distribution, this facility boasts high ceilings, a well-designed layout, and ample space for efficient operations. Its prime location ensures seamless logistics with easy access to major transport routes.

Situated in a secure industrial park with 24/7 security, CCTV surveillance, and controlled access, this property provides a safe and reliable working environment. Large loading docks, smooth access points, and essential utilities cater to all business needs. Available for immediate occupancy—don't miss this opportunity to establish or expand your business in one of Johannesburg's top