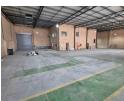

## 963m<sup>2</sup> Industrial Warehouse for Lease or Sale – Secure Park Location!

This versatile 963m² industrial warehouse presents an outstanding opportunity for businesses in need of secure, well-equipped space. The 719m² warehouse area features two on-grade roller doors for smooth logistics and a 100-amp three-phase power supply to support various operations. Available for lease at R75,114 per month (plus VAT), additional costs include a levy of R3,507 and a utility management fee of R1,300 (both plus VAT).

The property also includes 244m² of modern office space across two floors, ideal for administrative and management needs. Situated in a secure park with 24-hour access control, it offers both safety and efficiency. For those looking to invest, the