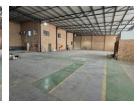

## 963m<sup>2</sup> Industrial Warehouse for Lease or Sale – Secure Park Location!

This versatile 963m² industrial warehouse presents an outstanding opportunity for businesses in need of secure, well-equipped space. The 719m² warehouse area features two on-grade roller doors for smooth logistics and a 100-amp three-phase power supply to support various operations. Available for lease at R75,114 per month (plus VAT), additional costs include a levy of R3,507 and a utility management fee of R1,300 (both plus VAT).

The property also includes 244m² of modern office space across two floors, ideal for administrative and management needs. Situated in a secure park with 24-hour access control, it offers both safety and efficiency. For those looking to invest, the