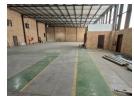

## 963m<sup>2</sup> Industrial Warehouse for Lease or Sale – Secure Park Location!

This versatile 963m² industrial warehouse presents an outstanding opportunity for businesses in need of secure, well-equipped space. The 719m² warehouse area features two on-grade roller doors for smooth logistics and a 100-amp three-phase power supply to support various operations. Available for lease at R75,114 per month (plus VAT), additional costs include a levy of R3,507 and a utility management fee of R1,300 (both plus VAT).

The property also includes 244m² of modern office space across two floors, ideal for administrative and management needs. Situated in a secure park with 24-hour access control, it offers both safety and efficiency. For those looking to invest, the