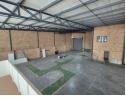

## 963m<sup>2</sup> Industrial Warehouse for Lease or Sale – Secure Park Location!

This versatile 963m² industrial warehouse presents an outstanding opportunity for businesses in need of secure, well-equipped space. The 719m² warehouse area features two on-grade roller doors for smooth logistics and a 100-amp three-phase power supply to support various operations. Available for lease at R75,114 per month (plus VAT), additional costs include a levy of R3,507 and a utility management fee of R1,300 (both plus VAT).

The property also includes 244m² of modern office space across two floors, ideal for administrative and management needs. Situated in a secure park with 24-hour access control, it offers both safety and efficiency. For those looking to invest, the