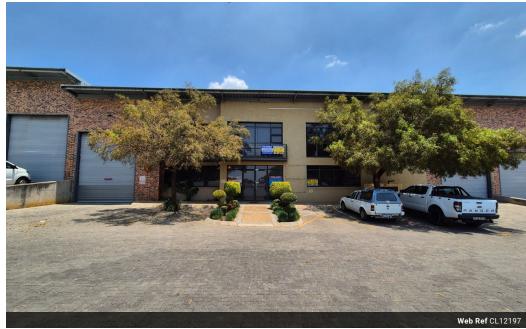

## 963m<sup>2</sup> Industrial Warehouse for Lease or Sale – Secure Park Location!

This versatile 963m² industrial warehouse presents an outstanding opportunity for businesses in need of secure, well-equipped space. The 719m² warehouse area features two on-grade roller doors for smooth logistics and a 100-amp three-phase power supply to support various operations. Available for lease at R75,114 per month (plus VAT), additional costs include a levy of R3,507 and a utility management fee of R1,300 (both plus VAT).

The property also includes 244m² of modern office space across two floors, ideal for administrative and management needs. Situated in a secure park with 24-hour access control, it offers both safety and efficiency. For those looking to invest, the