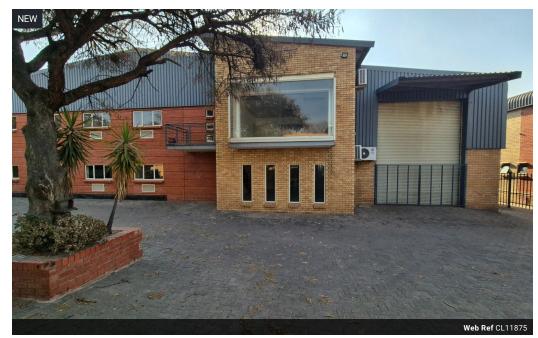

## 842m² Freestanding Warehouse with Showroom & Office Space in Northlands Deco Park

An exceptional leasing opportunity awaits in the prestigious Northlands Deco Park, North Riding. This 842m² freestanding property combines versatile warehouse space, a modern showroom, and professional office areas, making it ideal for businesses requiring a multi-functional facility. Strategically situated for seamless connectivity, the property offers easy access to major transport routes, ensuring operational efficiency and convenience.

The warehouse features impressive height to the eaves, accommodating a variety of industrial and logistical activities, from storage to manufacturing. Equipped with an on-grade high roller shutter door and a dock leveler, it ensures smooth and efficient loading and unloading operations. Complementing the warehouse, the office and showroom spaces provide a polished and