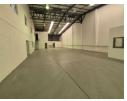

## 842m² Freestanding Warehouse with Showroom & Office Space in Northlands Deco Park

An exceptional leasing opportunity awaits in the prestigious Northlands Deco Park, North Riding. This 842m² freestanding property combines versatile warehouse space, a modern showroom, and professional office areas, making it ideal for businesses requiring a multi-functional facility. Strategically situated for seamless connectivity, the property offers easy access to major transport routes, ensuring operational efficiency and convenience.

The warehouse features impressive height to the eaves, accommodating a variety of industrial and logistical activities, from storage to manufacturing. Equipped with an on-grade high roller shutter door and a dock leveler, it ensures smooth and efficient loading and unloading operations. Complementing the warehouse, the office and showroom spaces provide a polished and