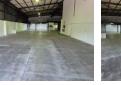

## R61,460 pm

Gross Monthly Rental R61,460 Excl. VAT

Pristine 878m<sup>2</sup> Standalone Warehouse for Lease in Northriding

Discover a premium industrial property perfectly designed for warehousing, manufacturing, or distribution operations. Spanning a total GLA of 878m<sup>2</sup> on a 1,444m<sup>2</sup> stand, this facility offers a versatile layout with 507m<sup>2</sup> of warehouse space and 270m<sup>2</sup> of modern office space. Double-volume reception area, air-conditioned offices, kitchenette, restrooms, and a shower ensure a professional and comfortable workspace. Shaded on-site parking is provided for added convenience. High ceilings with natural lighting maximize storage and operational functionality. Two high roller shutter doors (on-grade and with a dock leveler) streamline loading and dispatch operations. Includes a mezzanine level, dedicated receiving/dispatch areas, and a 70-amp three-phase power supply.