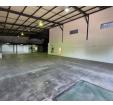

## R61,460 pm

Gross Monthly Rental R61,460 Excl. VAT

Pristine 878m<sup>2</sup> Standalone Warehouse for Lease in Northriding

Discover a premium industrial property perfectly designed for warehousing, manufacturing, or distribution operations. Spanning a total GLA of 878m<sup>2</sup> on a 1,444m<sup>2</sup> stand, this facility offers a versatile layout with 507m<sup>2</sup> of warehouse space and 270m<sup>2</sup> of modern office space. Double-volume reception area, air-conditioned offices, kitchenette, restrooms, and a shower ensure a professional and comfortable workspace. Shaded on-site parking is provided for added convenience. High ceilings with natural lighting maximize storage and operational functionality. Two high roller shutter doors (on-grade and with a dock leveler) streamline loading and dispatch operations. Includes a mezzanine level, dedicated receiving/dispatch areas, and a 70-amp three-phase power supply.