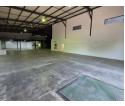

## R61,460 pm

Gross Monthly Rental R61,460 Excl. VAT

Pristine 878m<sup>2</sup> Standalone Warehouse for Lease in Northriding

Discover a premium industrial property perfectly designed for warehousing, manufacturing, or distribution operations. Spanning a total GLA of 878m<sup>2</sup> on a 1,444m<sup>2</sup> stand, this facility offers a versatile layout with 507m<sup>2</sup> of warehouse space and 270m<sup>2</sup> of modern office space. Double-volume reception area, air-conditioned offices, kitchenette, restrooms, and a shower ensure a professional and comfortable workspace. Shaded on-site parking is provided for added convenience. High ceilings with natural lighting maximize storage and operational functionality. Two high roller shutter doors (on-grade and with a dock leveler) streamline loading and dispatch operations. Includes a mezzanine level, dedicated receiving/dispatch areas, and a 70-amp three-phase power supply.

## Features

Zoning Industrial

Interior Power 3 Phase Power Amps

Yes

100

**Exterior** Open Parking Bays **Sizes** Floor Size

878m<sup>2</sup>

https://www.newpointproperty.co.za