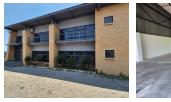

## R61,460 pm

Gross Monthly Rental R61,460 Excl. VAT

Pristine 878m<sup>2</sup> Standalone Warehouse for Lease in Northriding

Discover a premium industrial property perfectly designed for warehousing, manufacturing, or distribution operations. Spanning a total GLA of 878m<sup>2</sup> on a 1,444m<sup>2</sup> stand, this facility offers a versatile layout with 507m<sup>2</sup> of warehouse space and 270m<sup>2</sup> of modern office space. Double-volume reception area, air-conditioned offices, kitchenette, restrooms, and a shower ensure a professional and comfortable workspace. Shaded on-site parking is provided for added convenience. High ceilings with natural lighting maximize storage and operational functionality. Two high roller shutter doors (on-grade and with a dock leveler) streamline loading and dispatch operations. Includes a mezzanine level, dedicated receiving/dispatch areas, and a 70-amp three-phase power supply.