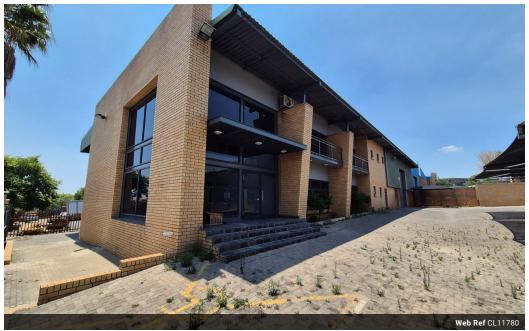

## R61,460 pm

Gross Monthly Rental R61,460 Excl. VAT

Pristine 878m<sup>2</sup> Standalone Warehouse for Lease in Northriding

Discover a premium industrial property perfectly designed for warehousing, manufacturing, or distribution operations. Spanning a total GLA of 878m<sup>2</sup> on a 1,444m<sup>2</sup> stand, this facility offers a versatile layout with 507m<sup>2</sup> of warehouse space and 270m<sup>2</sup> of modern office space. Double-volume reception area, air-conditioned offices, kitchenette, restrooms, and a shower ensure a professional and comfortable workspace. Shaded on-site parking is provided for added convenience. High ceilings with natural lighting maximize storage and operational functionality. Two high roller shutter doors (on-grade and with a dock leveler) streamline loading and dispatch operations. Includes a mezzanine level, dedicated receiving/dispatch areas, and a 70-amp three-phase power supply.