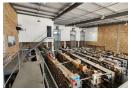

## 782m² Warehouse in North Riding, Randburg

Position your business for maximum visibility with this exceptional 782m² warehouse located in the bustling Northlands Retail Park. Boasting prominent frontage onto Malibongwe Drive, a major thoroughfare in the area, this property offers unparalleled exposure and brand recognition. The unit features a pristine double-volume office component, designed to provide a professional and productive workspace. With high ceilings and generous height to the eaves, the warehouse ensures ample vertical storage space, making it ideal for efficient operations. Equipped with reliable three-phase power, it's well-suited for running a variety of industrial machinery and equipment.

Access is seamless with an on-grade high roller shutter door, complemented by smooth, level flooring for efficient inventory