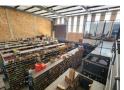

## 782m² Warehouse in North Riding, Randburg

Position your business for maximum visibility with this exceptional 782m² warehouse located in the bustling Northlands Retail Park. Boasting prominent frontage onto Malibongwe Drive, a major thoroughfare in the area, this property offers unparalleled exposure and brand recognition. The unit features a pristine double-volume office component, designed to provide a professional and productive workspace. With high ceilings and generous height to the eaves, the warehouse ensures ample vertical storage space, making it ideal for efficient operations. Equipped with reliable three-phase power, it's well-suited for running a variety of industrial machinery and equipment.

Access is seamless with an on-grade high roller shutter door, complemented by smooth, level flooring for efficient inventory