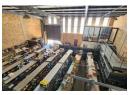

## 782m² Warehouse in North Riding, Randburg

Position your business for maximum visibility with this exceptional 782m² warehouse located in the bustling Northlands Retail Park. Boasting prominent frontage onto Malibongwe Drive, a major thoroughfare in the area, this property offers unparalleled exposure and brand recognition. The unit features a pristine double-volume office component, designed to provide a professional and productive workspace. With high ceilings and generous height to the eaves, the warehouse ensures ample vertical storage space, making it ideal for efficient operations. Equipped with reliable three-phase power, it's well-suited for running a variety of industrial machinery and equipment.

Access is seamless with an on-grade high roller shutter door, complemented by smooth, level flooring for efficient inventory