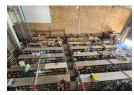

## 782m² Warehouse in North Riding, Randburg

Position your business for maximum visibility with this exceptional 782m² warehouse located in the bustling Northlands Retail Park. Boasting prominent frontage onto Malibongwe Drive, a major thoroughfare in the area, this property offers unparalleled exposure and brand recognition. The unit features a pristine double-volume office component, designed to provide a professional and productive workspace. With high ceilings and generous height to the eaves, the warehouse ensures ample vertical storage space, making it ideal for efficient operations. Equipped with reliable three-phase power, it's well-suited for running a variety of industrial machinery and equipment.

Access is seamless with an on-grade high roller shutter door, complemented by smooth, level flooring for efficient inventory