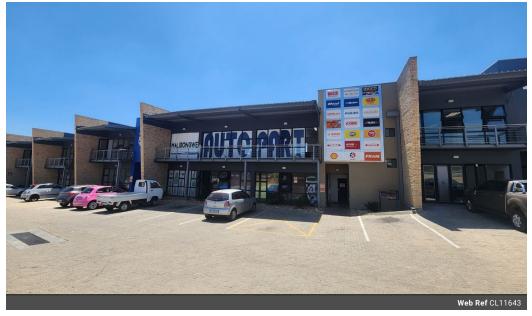

## 782m² Warehouse in North Riding, Randburg

Position your business for maximum visibility with this exceptional 782m² warehouse located in the bustling Northlands Retail Park. Boasting prominent frontage onto Malibongwe Drive, a major thoroughfare in the area, this property offers unparalleled exposure and brand recognition. The unit features a pristine double-volume office component, designed to provide a professional and productive workspace. With high ceilings and generous height to the eaves, the warehouse ensures ample vertical storage space, making it ideal for efficient operations. Equipped with reliable three-phase power, it's well-suited for running a variety of industrial machinery and equipment.