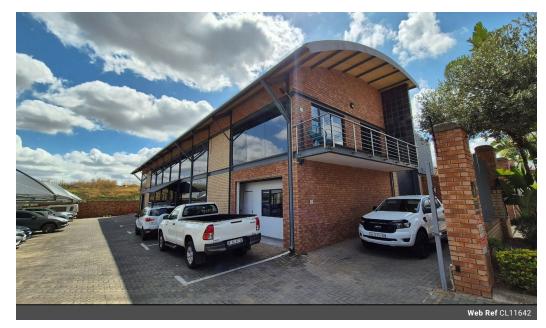

## 010 0354431

Office 40A Eden Meadows Complex 1 Van Riebeeck Avenue Greenstone

R30,620 pm

Gross Monthly Rental R30,620 Excl. VAT

### **Features**

**Building Name** Unit 1 Northlands Business Park Zoning Industrial Exterior Sizes Power 3 Phase Yes Security Floor Size 364m<sup>2</sup> Power Amps 80 Covered Parking Bays Land Size 364m² **Building Height** 