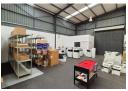

# 364sqm A-Grade Warehouse in North Riding, Randburg

Discover premium quality with this A-Grade 364m² warehouse available for lease in the prestigious Northlands Business Park. Featuring a meticulously maintained office component, this unit offers a professional and functional workspace tailored to meet your business requirements. The thoughtfully designed offices provide a seamless integration with the warehouse, ensuring an efficient and productive environment.

The warehouse itself boasts a clean, well-organized layout, perfect for streamlined operations and efficient storage. A high roller shutter door facilitates easy access, making loading and unloading processes effortless. Situated in a highly secure area, the facility ensures robust protection for your assets, giving you peace of mind. Elevate your business operations in this top-tier