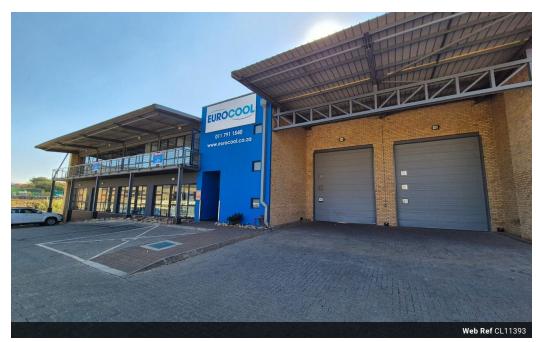

## 1 563sqm Premium Warehouse in North Riding, Randburg

Discover the potential of this premium 1,563m² warehouse, now available for sale and to let in the highly sought-after North Riding Business Park. This A-Grade unit features a meticulously maintained office component and an impressive showroom area, providing a professional and versatile workspace tailored to your business needs. Upon entering, you'll find a clean and organized warehouse space, ideal for storage and various industrial activities, complemented by a high roller shutter door that facilitates efficient loading and unloading operations.

Nestled in a secure area, this unit ensures peace of mind for your operations while boasting modern amenities, including three-phase power and high roofs, which optimize operational efficiency and provide ample vertical storage space. Don't miss this

## Features Building Name

| Zoning           |     | Industrial        | Industrial |            |                     |  |
|------------------|-----|-------------------|------------|------------|---------------------|--|
| Interior         |     | Exterior          |            | Sizes      |                     |  |
| Air Conditioning | Yes | Security          | Yes        | Floor Size | 1,563m <sup>2</sup> |  |
| Power 3 Phase    | Yes | Open Parking Bays | 12         | Land Size  | 1,563m <sup>2</sup> |  |
| Power Amps       | 100 |                   |            |            |                     |  |