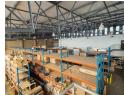

## 1 563sqm Premium Warehouse in North Riding, Randburg

Discover the potential of this premium 1,563m² warehouse, now available for sale and to let in the highly sought-after North Riding Business Park. This A-Grade unit features a meticulously maintained office component and an impressive showroom area, providing a professional and versatile workspace tailored to your business needs. Upon entering, you'll find a clean and organized warehouse space, ideal for storage and various industrial activities, complemented by a high roller shutter door that facilitates efficient loading and unloading operations.

Nestled in a secure area, this unit ensures peace of mind for your operations while boasting modern amenities, including three-phase power and high roofs, which optimize operational efficiency and provide ample vertical storage space. Don't miss this