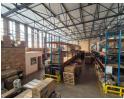

## 1 563sqm Premium Warehouse in North Riding, Randburg

Discover the potential of this premium 1,563m² warehouse, now available for sale and to let in the highly sought-after North Riding Business Park. This A-Grade unit features a meticulously maintained office component and an impressive showroom area, providing a professional and versatile workspace tailored to your business needs. Upon entering, you'll find a clean and organized warehouse space, ideal for storage and various industrial activities, complemented by a high roller shutter door that facilitates efficient loading and unloading operations.

Nestled in a secure area, this unit ensures peace of mind for your operations while boasting modern amenities, including three-phase power and high roofs, which optimize operational efficiency and provide ample vertical storage space. Don't miss this