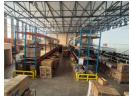

## 1 563sqm Premium Warehouse in North Riding, Randburg

Discover the potential of this premium 1,563m² warehouse, now available for sale and to let in the highly sought-after North Riding Business Park. This A-Grade unit features a meticulously maintained office component and an impressive showroom area, providing a professional and versatile workspace tailored to your business needs. Upon entering, you'll find a clean and organized warehouse space, ideal for storage and various industrial activities, complemented by a high roller shutter door that facilitates efficient loading and unloading operations.

Nestled in a secure area, this unit ensures peace of mind for your operations while boasting modern amenities, including three-phase power and high roofs, which optimize operational efficiency and provide ample vertical storage space. Don't miss this