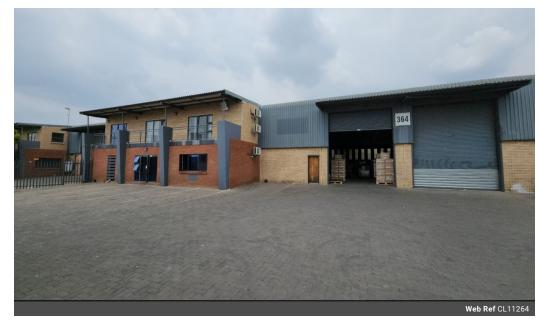

## 1 607sqm Warehouse in North Riding, Randburg

A newly available property in the highly sought-after Northlands Business Park in North Riding features a spacious 1,607m² warehouse, ideal for various industrial needs. Equipped with two high roller shutter doors at ground level, the warehouse offers ample height for versatile storage solutions. The interior is fitted with smooth, epoxy-coated flooring and a comprehensive water sprinkler system, ensuring both durability and safety. The property is further enhanced by a 3-phase power supply with an 80-amp capacity, making it suitable for a wide range of industrial operations.

## Features Building Name

| Building Name<br>Zoning |     | Unit 1 Northlands Business Park<br>Industrial |     |                        |                     |
|-------------------------|-----|-----------------------------------------------|-----|------------------------|---------------------|
| Interior                |     | Exterior                                      |     | Sizes                  |                     |
| Air Conditioning        | Yes | Security                                      | Yes | Floor Size             | 1,607m <sup>2</sup> |
| Power 3 Phase           | Yes | Covered Parking Bays                          | 6   | Land Size              | 2,464m <sup>2</sup> |
| Power Amps              | 80  | Open Parking Bays                             | 8   | <b>Building Height</b> | 10m                 |