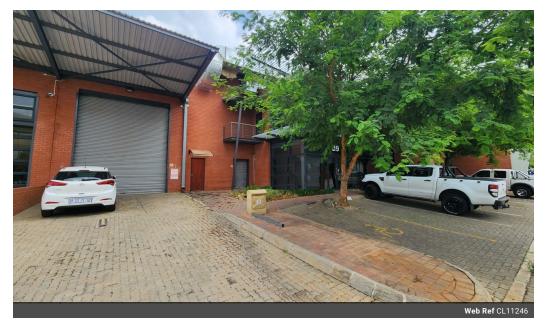

## 883sqm Secure Warehouse with Showroom and Office Space in North Riding, Randburg

Seize a remarkable leasing opportunity in the highly sought-after Northlands Deco Park in North Riding, featuring a secure and spacious industrial complex. This 883-square-meter property includes a 389-square-meter warehouse, a 261-square-meter showroom, and a 233-square-meter office space, providing a versatile solution for a range of business needs. The warehouse offers substantial eave height, maximizing vertical space for efficient stacking and storage.

A ground-level high roller shutter door streamlines loading and unloading, enhancing logistical efficiency. The showroom is perfect for product displays and client meetings, while the thoughtfully designed office space fosters a comfortable and productive work

## Features

| Building Name<br>Zoning | Unit 49 Deco Park<br>Industrial |                   |     |                 |       |  |
|-------------------------|---------------------------------|-------------------|-----|-----------------|-------|--|
| Interior                | Exterior                        |                   |     | Sizes           |       |  |
| Air Conditioning        | Yes                             | Security          | Yes | Floor Size      | 883m² |  |
| Power 3 Phase           | Yes                             | Open Parking Bays | 6   | Building Height | 10m   |  |
| Power Amps              | 100                             |                   |     |                 |       |  |