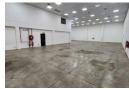

## 883sqm Secure Warehouse with Showroom and Office Space in North Riding, Randburg

Seize a remarkable leasing opportunity in the highly sought-after Northlands Deco Park in North Riding, featuring a secure and spacious industrial complex. This 883-square-meter property includes a 389-square-meter warehouse, a 261-square-meter showroom, and a 233-square-meter office space, providing a versatile solution for a range of business needs. The warehouse offers substantial eave height, maximizing vertical space for efficient stacking and storage.

A ground-level high roller shutter door streamlines loading and unloading, enhancing logistical efficiency. The showroom is perfect for product displays and client meetings, while the thoughtfully designed office space fosters a comfortable and productive work