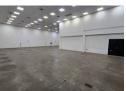

## 883sqm Secure Warehouse with Showroom and Office Space in North Riding, Randburg

Seize a remarkable leasing opportunity in the highly sought-after Northlands Deco Park in North Riding, featuring a secure and spacious industrial complex. This 883-square-meter property includes a 389-square-meter warehouse, a 261-square-meter showroom, and a 233-square-meter office space, providing a versatile solution for a range of business needs. The warehouse offers substantial eave height, maximizing vertical space for efficient stacking and storage.

A ground-level high roller shutter door streamlines loading and unloading, enhancing logistical efficiency. The showroom is perfect for product displays and client meetings, while the thoughtfully designed office space fosters a comfortable and productive work