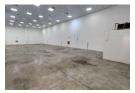

## 883sqm Secure Warehouse with Showroom and Office Space in North Riding, Randburg

Seize a remarkable leasing opportunity in the highly sought-after Northlands Deco Park in North Riding, featuring a secure and spacious industrial complex. This 883-square-meter property includes a 389-square-meter warehouse, a 261-square-meter showroom, and a 233-square-meter office space, providing a versatile solution for a range of business needs. The warehouse offers substantial eave height, maximizing vertical space for efficient stacking and storage.

A ground-level high roller shutter door streamlines loading and unloading, enhancing logistical efficiency. The showroom is perfect for product displays and client meetings, while the thoughtfully designed office space fosters a comfortable and productive work