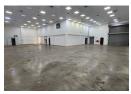

## 883sqm Secure Warehouse with Showroom and Office Space in North Riding, Randburg

Seize a remarkable leasing opportunity in the highly sought-after Northlands Deco Park in North Riding, featuring a secure and spacious industrial complex. This 883-square-meter property includes a 389-square-meter warehouse, a 261-square-meter showroom, and a 233-square-meter office space, providing a versatile solution for a range of business needs. The warehouse offers substantial eave height, maximizing vertical space for efficient stacking and storage.

A ground-level high roller shutter door streamlines loading and unloading, enhancing logistical efficiency. The showroom is perfect for product displays and client meetings, while the thoughtfully designed office space fosters a comfortable and productive work