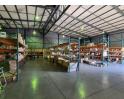

### 958m2 Warehouse For Sale and To Let in Northlands Business Park

958m2 Warehouse For Sale and To Let in Northlands Business Park

Explore this exceptional 958m2 warehouse, available for sale and to let in the highly sought-after Northlands Business Park. Positioned on a spacious 1648m2 stand, this property provides ample space for your business needs.

This A Grade unit features a neat office component, offering a professional workspace for your team. The clean and organized warehouse space is ideal for storage and various industrial activities.

Enjoy the convenience of a high roller shutter door, ensuring efficient loading and unloading operations. Situated in a very safe area, this unit provides peace of mind for your business operations. Additionally, it boasts modern amenities including 3-phase