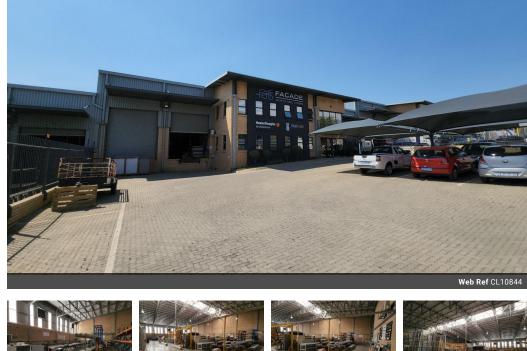

## 2 348sqm A-Grade Warehouse in North Riding, Randburg

Introducing an exceptional opportunity in North Riding, this 2348m² A-grade warehouse occupies a spacious stand of approximately 3500m² and features a meticulously designed office component. The ground floor encompasses a well-appointed showroom area, training room, open-plan office, archive room, toilets, and kitchenette, catering to diverse business needs. Ascending to the upper level reveals a polished office space with a welcoming waiting area, multiple offices - some open-plan, some enclosed - a boardroom, bathrooms, and a second kitchenette.

The warehouse, spanning approximately 1736m², boasts smooth-level epoxied flooring, generous eaves height, and ample natural lighting filtering through the roof. With 250 amps of 3-phase power, the warehouse ensures efficient operations. Access is

## **Features**

Zoning Industrial

| Interior         |     | Exterior             |    | Sizes           |         |
|------------------|-----|----------------------|----|-----------------|---------|
| Air Conditioning | Yes | Covered Parking Bays | 18 | Floor Size      | 2,348m² |
| Power 3 Phase    | Yes | Open Parking Bays    | 6  | Land Size       | 3,800m² |
| Power Amps       | 250 |                      |    | Building Height | 10m     |