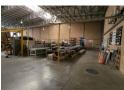

The warehouse, spanning approximately 1736m², boasts smooth-level epoxied flooring, generous eaves height, and ample natural lighting filtering through the roof. With 250 amps of 3-phase power, the warehouse ensures efficient operations. Access is