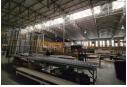

## 2 348sqm A-Grade Warehouse in North Riding, Randburg

Introducing an exceptional opportunity in North Riding, this 2348m² A-grade warehouse occupies a spacious stand of approximately 3500m² and features a meticulously designed office component. The ground floor encompasses a well-appointed showroom area, training room, open-plan office, archive room, toilets, and kitchenette, catering to diverse business needs. Ascending to the upper level reveals a polished office space with a welcoming waiting area, multiple offices - some open-plan, some enclosed - a boardroom, bathrooms, and a second kitchenette.

The warehouse, spanning approximately 1736m², boasts smooth-level epoxied flooring, generous eaves height, and ample natural lighting filtering through the roof. With 250 amps of 3-phase power, the warehouse ensures efficient operations. Access is