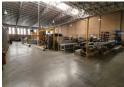

The warehouse, spanning approximately 1736m², boasts smooth-level epoxied flooring, generous eaves height, and ample natural lighting filtering through the roof. With 250 amps of 3-phase power, the warehouse ensures efficient operations. Access is