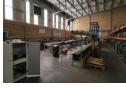

The warehouse, spanning approximately 1736m², boasts smooth-level epoxied flooring, generous eaves height, and ample natural lighting filtering through the roof. With 250 amps of 3-phase power, the warehouse ensures efficient operations. Access is