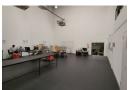

## 679sqm Warehouse in North Riding, Randburg

Nestled securely within Northlands Business Park, this impeccable 679m2 warehouse space boasts both medical and food-grade certification, presenting an outstanding leasing opportunity in North Riding. Enclosed within the park's secure perimeter, this unit features a spacious layout meticulously designed to meet the exacting standards of medical and food-related industries. An ongrade high roller shutter door facilitates seamless warehouse access, ensuring efficient operations.

Inside, the warehouse enchants with smooth, level epoxy floors and abundant natural light streaming in from the roof, creating a vibrant workspace ambiance. The ample eave height and provision of 3-phase power are carefully calibrated to maximize