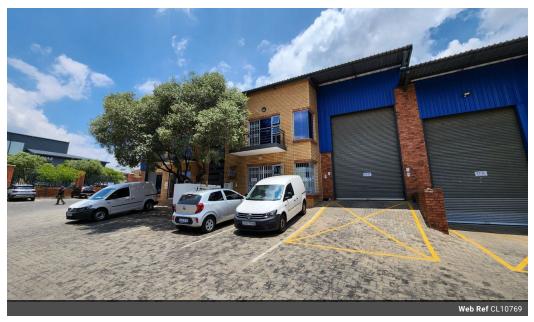

## 679sqm Warehouse in North Riding, Randburg

Nestled securely within Northlands Business Park, this impeccable 679m2 warehouse space boasts both medical and food-grade certification, presenting an outstanding leasing opportunity in North Riding. Enclosed within the park's secure perimeter, this unit features a spacious layout meticulously designed to meet the exacting standards of medical and food-related industries. An ongrade high roller shutter door facilitates seamless warehouse access, ensuring efficient operations.

Inside, the warehouse enchants with smooth, level epoxy floors and abundant natural light streaming in from the roof, creating a vibrant workspace ambiance. The ample eave height and provision of 3-phase power are carefully calibrated to maximize