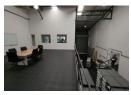

## 679sqm Warehouse in North Riding, Randburg

Nestled securely within Northlands Business Park, this impeccable 679m2 warehouse space boasts both medical and food-grade certification, presenting an outstanding leasing opportunity in North Riding. Enclosed within the park's secure perimeter, this unit features a spacious layout meticulously designed to meet the exacting standards of medical and food-related industries. An ongrade high roller shutter door facilitates seamless warehouse access, ensuring efficient operations.

Inside, the warehouse enchants with smooth, level epoxy floors and abundant natural light streaming in from the roof, creating a vibrant workspace ambiance. The ample eave height and provision of 3-phase power are carefully calibrated to maximize