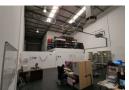

## 679sqm Warehouse in North Riding, Randburg

Nestled securely within Northlands Business Park, this impeccable 679m2 warehouse space boasts both medical and food-grade certification, presenting an outstanding leasing opportunity in North Riding. Enclosed within the park's secure perimeter, this unit features a spacious layout meticulously designed to meet the exacting standards of medical and food-related industries. An ongrade high roller shutter door facilitates seamless warehouse access, ensuring efficient operations.

Inside, the warehouse enchants with smooth, level epoxy floors and abundant natural light streaming in from the roof, creating a vibrant workspace ambiance. The ample eave height and provision of 3-phase power are carefully calibrated to maximize