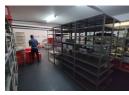

## 679sqm Warehouse in North Riding, Randburg

Nestled securely within Northlands Business Park, this impeccable 679m2 warehouse space boasts both medical and food-grade certification, presenting an outstanding leasing opportunity in North Riding. Enclosed within the park's secure perimeter, this unit features a spacious layout meticulously designed to meet the exacting standards of medical and food-related industries. An ongrade high roller shutter door facilitates seamless warehouse access, ensuring efficient operations.

Inside, the warehouse enchants with smooth, level epoxy floors and abundant natural light streaming in from the roof, creating a vibrant workspace ambiance. The ample eave height and provision of 3-phase power are carefully calibrated to maximize