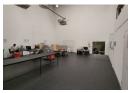

## 324sqm Warehouse in North Riding, Randburg

Nestled within the secure confines of Northlands Business Park, this immaculate 324m2 warehouse space meets the stringent standards of medical and food-grade certification, making it a prime choice for businesses in North Riding. Expandability is a key feature, with the option to extend by an additional 399m2. Designed for seamless access, the unit features a high roller shutter door leading into the warehouse, smooth epoxy floors, abundant natural light, ample eave height, and 3-phase power. Thoughtful amenities include a well-designed office area equipped with a compact kitchenette and restroom facilities complete with showers for added convenience. Upstairs, a spacious open-plan office area offers a commanding view of the warehouse floor and