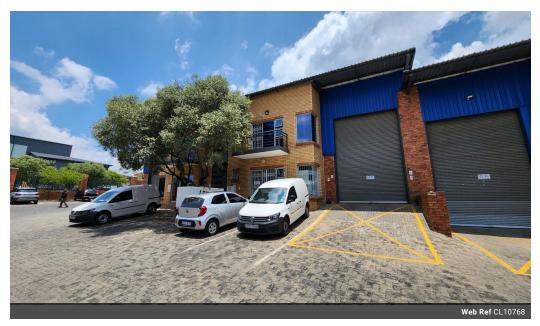

## 324sqm Warehouse in North Riding, Randburg

Nestled within the secure confines of Northlands Business Park, this immaculate 324m2 warehouse space meets the stringent standards of medical and food-grade certification, making it a prime choice for businesses in North Riding. Expandability is a key feature, with the option to extend by an additional 399m2. Designed for seamless access, the unit features a high roller shutter door leading into the warehouse, smooth epoxy floors, abundant natural light, ample eave height, and 3-phase power. Thoughtful amenities include a well-designed office area equipped with a compact kitchenette and restroom facilities complete with showers for added convenience. Upstairs, a spacious open-plan office area offers a commanding view of the warehouse floor and