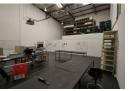

## 324sqm Warehouse in North Riding, Randburg

Nestled within the secure confines of Northlands Business Park, this immaculate 324m2 warehouse space meets the stringent standards of medical and food-grade certification, making it a prime choice for businesses in North Riding. Expandability is a key feature, with the option to extend by an additional 399m2. Designed for seamless access, the unit features a high roller shutter door leading into the warehouse, smooth epoxy floors, abundant natural light, ample eave height, and 3-phase power. Thoughtful amenities include a well-designed office area equipped with a compact kitchenette and restroom facilities complete with showers for added convenience. Upstairs, a spacious open-plan office area offers a commanding view of the warehouse floor and