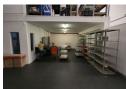

## 324sqm Warehouse in North Riding, Randburg

Nestled within the secure confines of Northlands Business Park, this immaculate 324m2 warehouse space meets the stringent standards of medical and food-grade certification, making it a prime choice for businesses in North Riding. Expandability is a key feature, with the option to extend by an additional 399m2. Designed for seamless access, the unit features a high roller shutter door leading into the warehouse, smooth epoxy floors, abundant natural light, ample eave height, and 3-phase power. Thoughtful amenities include a well-designed office area equipped with a compact kitchenette and restroom facilities complete with showers for added convenience. Upstairs, a spacious open-plan office area offers a commanding view of the warehouse floor and