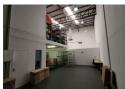

## 324sqm Warehouse in North Riding, Randburg

Nestled within the secure confines of Northlands Business Park, this immaculate 324m2 warehouse space meets the stringent standards of medical and food-grade certification, making it a prime choice for businesses in North Riding. Expandability is a key feature, with the option to extend by an additional 399m2. Designed for seamless access, the unit features a high roller shutter door leading into the warehouse, smooth epoxy floors, abundant natural light, ample eave height, and 3-phase power. Thoughtful amenities include a well-designed office area equipped with a compact kitchenette and restroom facilities complete with showers for added convenience. Upstairs, a spacious open-plan office area offers a commanding view of the warehouse floor and