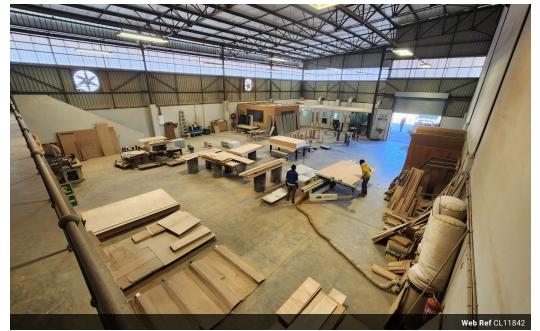

## Versatile 1,287m<sup>2</sup> Industrial Property for Lease in Lanseria Corporate Estate

Unlock new possibilities for your business with this exceptional industrial property in the prestigious Lanseria Corporate Estate. Spanning 1,287m<sup>2</sup>, the facility offers a modern and functional office space featuring a welcoming reception, a mix of private offices, and essential staff amenities. The upper level includes a spacious meeting room and two large office areas, providing ample space to drive productivity and collaboration.

The expansive warehouse is designed for efficiency, boasting high ceilings, abundant natural light, and smooth flooring for seamless operations. Equipped with three-phase power and a large rear roller shutter door, it ensures effortless loading and unloading, making it ideal for manufacturing, storage, or logistics. Positioned within a secure and well-maintained estate, this