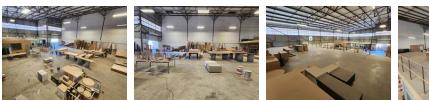

## Versatile 1,287m<sup>2</sup> Industrial Property for Lease in Lanseria Corporate Estate

Unlock new possibilities for your business with this exceptional industrial property in the prestigious Lanseria Corporate Estate. Spanning 1,287m<sup>2</sup>, the facility offers a modern and functional office space featuring a welcoming reception, a mix of private offices, and essential staff amenities. The upper level includes a spacious meeting room and two large office areas, providing ample space to drive productivity and collaboration.

The expansive warehouse is designed for efficiency, boasting high ceilings, abundant natural light, and smooth flooring for seamless operations. Equipped with three-phase power and a large rear roller shutter door, it ensures effortless loading and unloading, making it ideal for manufacturing, storage, or logistics. Positioned within a secure and well-maintained estate, this