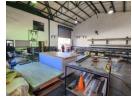

## 196m2 Warehouse To Let in a Secure Park in Kya Sands

196m2 Warehouse To Let in a highly secure park located in the Kya Sands area. This spacious unit boasts a large roller shutter door for easy access and efficient loading/unloading. Benefit from the advantage of 3-phase power supply. The ground floor features a cozy reception area with a bathroom, while upstairs, you'll find two offices and an additional bathroom.

The warehouse floor offers a smooth surface, perfect for seamless operations, and the generous height ensures ample vertical storage space. Not to mention, the convenience of staff ablutions equipped with showers. Don't miss out on this incredible space!

## Features

Zoning Industrial

Interior

Yes

Power 3 Phase Power Amps **Exterior**Security
Open Parking Bays

**Sizes** Floor Size

Land Size
Building Height

196m<sup>2</sup>