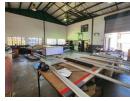

## 196m2 Warehouse To Let in a Secure Park in Kya Sands

196m2 Warehouse To Let in a highly secure park located in the Kya Sands area. This spacious unit boasts a large roller shutter door for easy access and efficient loading/unloading. Benefit from the advantage of 3-phase power supply. The ground floor features a cozy reception area with a bathroom, while upstairs, you'll find two offices and an additional bathroom.

The warehouse floor offers a smooth surface, perfect for seamless operations, and the generous height ensures ample vertical storage space. Not to mention, the convenience of staff ablutions equipped with showers. Don't miss out on this incredible space!

## Features

Zoning Industrial

Interior

Yes

Power 3 Phase Power Amps **Exterior**Security
Open Parking Bays

**Sizes** Floor Size

Land Size
Building Height

196m<sup>2</sup>