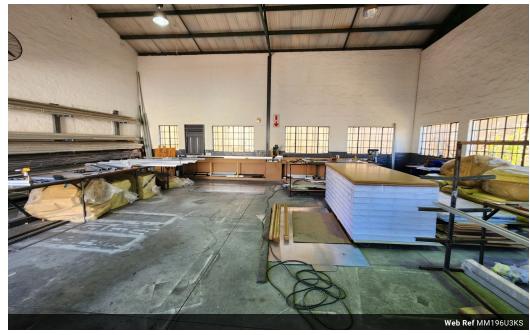

## 196m2 Warehouse To Let in a Secure Park in Kya Sands

196m2 Warehouse To Let in a highly secure park located in the Kya Sands area. This spacious unit boasts a large roller shutter door for easy access and efficient loading/unloading. Benefit from the advantage of 3-phase power supply. The ground floor features a cozy reception area with a bathroom, while upstairs, you'll find two offices and an additional bathroom.

The warehouse floor offers a smooth surface, perfect for seamless operations, and the generous height ensures ample vertical storage space. Not to mention, the convenience of staff ablutions equipped with showers. Don't miss out on this incredible space!

## Features

Zoning Industrial

Interior

Yes

Power 3 Phase Power Amps **Exterior**Security
Open Parking Bays

**Sizes** Floor Size

Land Size
Building Height

196m<sup>2</sup>