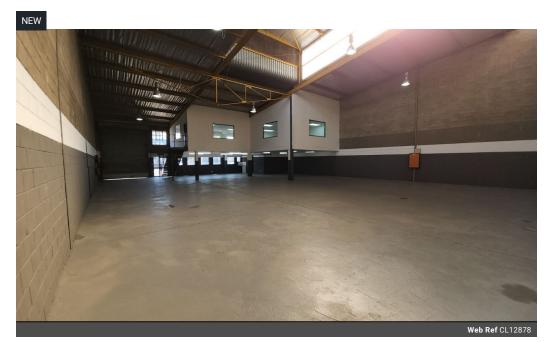

## 567m² Warehouse in Kya Sands – Secure, Functional & Ready for Business

This well-maintained 567m² warehouse in the popular Kya Sands industrial area offers a practical and secure space for your operations. With a large on-grade roller shutter door, smooth flooring, good height to the eaves, and abundant natural light, it's built for efficiency. The unit includes staff ablutions, a changing room, and reliable three-phase power—ideal for storage, light manufacturing, or logistics. Superlink access ensures smooth truck movements within the secure park.

The neat office component is freshly painted and includes a variety of private offices, a kitchenette, and male and female restrooms. Located in Industrial Village Kya Sands, this 24-hour access-controlled park is fibre-ready and equipped with backup