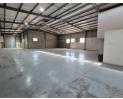

## Versatile 832m² Warehouse in Kya Sands – Power, Access & Security in One Efficient Package

Position your business for success with this well-equipped 832m² Industrial Village Kya Sands warehouse. Offering smooth truck access, an on-grade roller shutter door, generous eave height, and excellent natural lighting, this space is tailored for seamless operations. With reliable three-phase power, staff ablutions and change rooms, backup generators, and a steady water supply, your workflow remains uninterrupted—no matter the demand.