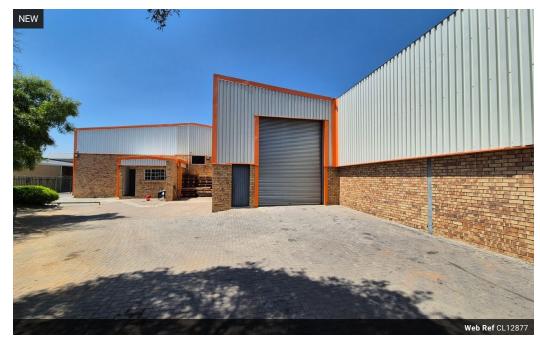

## Versatile 832m² Warehouse in Kya Sands – Power, Access & Security in One Efficient Package

Position your business for success with this well-equipped 832m² Industrial Village Kya Sands warehouse. Offering smooth truck access, an on-grade roller shutter door, generous eave height, and excellent natural lighting, this space is tailored for seamless operations. With reliable three-phase power, staff ablutions and change rooms, backup generators, and a steady water supply, your workflow remains uninterrupted—no matter the demand.

The property also features a modern office component with its bathrooms and kitchenette, all adaptable to your needs. Located in a secure park with 24/7 security, fiber-ready connectivity, and proximity to the N1 and N14 via Malibongwe Drive, this warehouse is