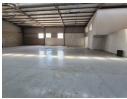

## Versatile 832m² Warehouse in Kya Sands – Power, Access & Security in One Efficient Package

Position your business for success with this well-equipped 832m² Industrial Village Kya Sands warehouse. Offering smooth truck access, an on-grade roller shutter door, generous eave height, and excellent natural lighting, this space is tailored for seamless operations. With reliable three-phase power, staff ablutions and change rooms, backup generators, and a steady water supply, your workflow remains uninterrupted—no matter the demand.