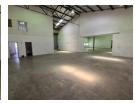

## Neat & Secure 237m² Warehouse in Kya Sands – Ideal for Storage & Light Industrial Use

Position your business for success with this pristine 237m² warehouse in the sought-after Kya Sands Park. Offering a well-organized workspace with a high roller shutter door for seamless loading, the unit is perfectly suited for storage, distribution, or light industrial operations. A compact office area is included, providing a functional space for day-to-day administration.

Set in a secure, access-controlled park, the property features three-phase power and impressive roof height, allowing for efficient vertical storage. Located in a vibrant industrial hub with excellent connectivity, this warehouse combines practicality with peace of