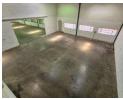

## Neat & Secure 237m² Warehouse in Kya Sands – Ideal for Storage & Light Industrial Use

Position your business for success with this pristine 237m² warehouse in the sought-after Kya Sands Park. Offering a well-organized workspace with a high roller shutter door for seamless loading, the unit is perfectly suited for storage, distribution, or light industrial operations. A compact office area is included, providing a functional space for day-to-day administration.

Set in a secure, access-controlled park, the property features three-phase power and impressive roof height, allowing for efficient vertical storage. Located in a vibrant industrial hub with excellent connectivity, this warehouse combines practicality with peace of