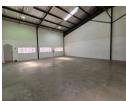

## Neat & Secure 237m² Warehouse in Kya Sands – Ideal for Storage & Light Industrial Use

Position your business for success with this pristine 237m² warehouse in the sought-after Kya Sands Park. Offering a well-organized workspace with a high roller shutter door for seamless loading, the unit is perfectly suited for storage, distribution, or light industrial operations. A compact office area is included, providing a functional space for day-to-day administration.

Set in a secure, access-controlled park, the property features three-phase power and impressive roof height, allowing for efficient vertical storage. Located in a vibrant industrial hub with excellent connectivity, this warehouse combines practicality with peace of