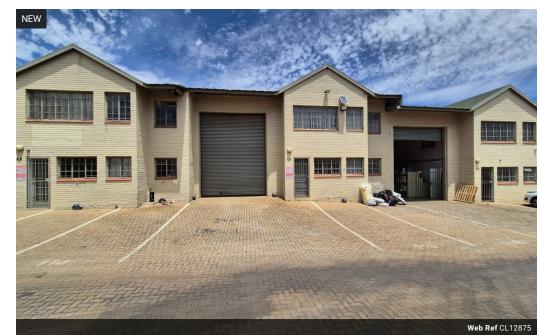

## Neat & Secure 237m² Warehouse in Kya Sands – Ideal for Storage & Light Industrial Use

Position your business for success with this pristine 237m² warehouse in the sought-after Kya Sands Park. Offering a well-organized workspace with a high roller shutter door for seamless loading, the unit is perfectly suited for storage, distribution, or light industrial operations. A compact office area is included, providing a functional space for day-to-day administration.

Set in a secure, access-controlled park, the property features three-phase power and impressive roof height, allowing for efficient vertical storage. Located in a vibrant industrial hub with excellent connectivity, this warehouse combines practicality with peace of

## **Features**

Zoning Industrial

Interior Power 3 Phase

Power Amps

Yes 100 **Exterior** Security Open Parking Bays

Yes 4 Sizes

Floor Size Land Size Building Height 237m² 2,000m² 8m