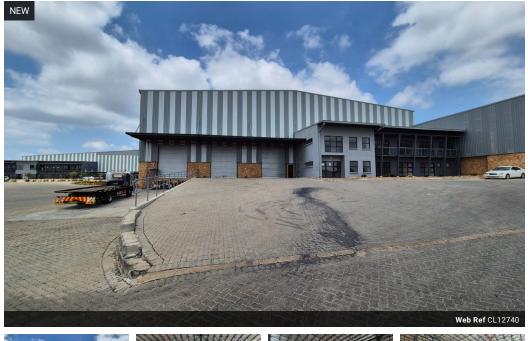

### Prime 3,430m<sup>2</sup> A-Grade Warehouse in Kya Sands

This exceptional 3,430m<sup>2</sup> A-grade warehouse is now available for lease in the sought-after Kya Sands Business Park. Designed for seamless operations, the facility features high roller shutter doors for efficient loading and unloading, a state-of-the-art sprinkler system for enhanced safety, and a well-maintained office component with a reception area, private offices, and meeting rooms. The clean, organized warehouse space is ideal for storage, distribution, or light manufacturing.

Strategically positioned in a secure business park, the property offers reliable three-phase power, high ceilings to maximize vertical storage, and 24-hour security for peace of mind. With excellent connectivity to major transport routes, this premium facility is