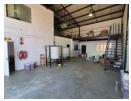

### 225m2 Warehouse To Let in Secure Park

225m2 Warehouse To Let in a highly secure park located in the Kya Sands area. This spacious unit boasts a large roller shutter door for easy access and efficient loading/unloading. Benefit from the advantage of 3-phase power supply. The ground floor features a cozy reception area with a bathroom, while upstairs, you'll find two offices and an additional bathroom.

The warehouse floor offers a smooth surface, perfect for seamless operations, and the generous height ensures ample vertical storage space. Not to mention, the convenience of staff ablutions equipped with showers. Don't miss out on this incredible space!