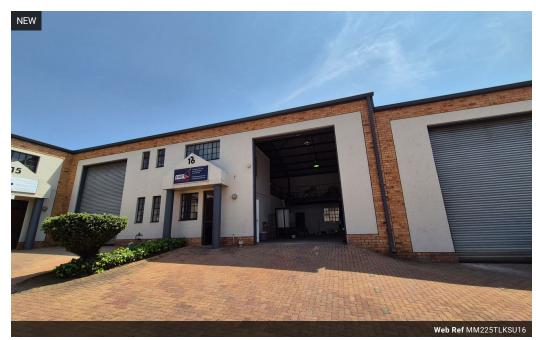

### 225m2 Warehouse To Let in Secure Park

225m2 Warehouse To Let in a highly secure park located in the Kya Sands area. This spacious unit boasts a large roller shutter door for easy access and efficient loading/unloading. Benefit from the advantage of 3-phase power supply. The ground floor features a cozy reception area with a bathroom, while upstairs, you'll find two offices and an additional bathroom.

The warehouse floor offers a smooth surface, perfect for seamless operations, and the generous height ensures ample vertical storage space. Not to mention, the convenience of staff ablutions equipped with showers. Don't miss out on this incredible space!