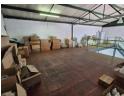

### 225m2 Warehouse To Let in Secure Park

225m2 Warehouse To Let in a highly secure park located in the Kya Sands area. This spacious unit boasts a large roller shutter door for easy access and efficient loading/unloading. Benefit from the advantage of 3-phase power supply. The ground floor features a cozy reception area with a bathroom, while upstairs, you'll find two offices and an additional bathroom.

The warehouse floor offers a smooth surface, perfect for seamless operations, and the generous height ensures ample vertical storage space. Not to mention, the convenience of staff ablutions equipped with showers. Don't miss out on this incredible space!