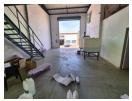

### 225m2 Warehouse To Let in Secure Park

225m2 Warehouse To Let in a highly secure park located in the Kya Sands area. This spacious unit boasts a large roller shutter door for easy access and efficient loading/unloading. Benefit from the advantage of 3-phase power supply. The ground floor features a cozy reception area with a bathroom, while upstairs, you'll find two offices and an additional bathroom.

The warehouse floor offers a smooth surface, perfect for seamless operations, and the generous height ensures ample vertical storage space. Not to mention, the convenience of staff ablutions equipped with showers. Don't miss out on this incredible space!