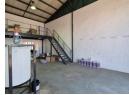

### 225m2 Warehouse To Let in Secure Park

225m2 Warehouse To Let in a highly secure park located in the Kya Sands area. This spacious unit boasts a large roller shutter door for easy access and efficient loading/unloading. Benefit from the advantage of 3-phase power supply. The ground floor features a cozy reception area with a bathroom, while upstairs, you'll find two offices and an additional bathroom.

The warehouse floor offers a smooth surface, perfect for seamless operations, and the generous height ensures ample vertical storage space. Not to mention, the convenience of staff ablutions equipped with showers. Don't miss out on this incredible space!