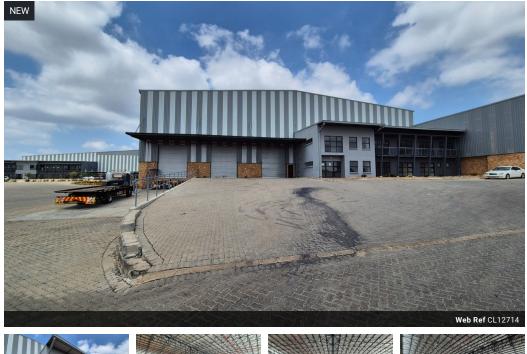

### Prime 3,430m<sup>2</sup> A-Grade Warehouse for Lease in Kya Sands Business Park

This exceptional 3,430m<sup>2</sup> A-grade warehouse is now available for lease in the sought-after Kya Sands Business Park. Designed for seamless operations, the facility features high roller shutter doors for efficient loading, a state-of-the-art sprinkler system for added safety, and a well-maintained office component with a reception area, private offices, and meeting rooms. The clean and organized warehouse space is perfect for storage, distribution, or manufacturing.

Located in a secure business park with 24-hour security, the property boasts high ceilings for maximum storage, reliable threephase power, and excellent access to major transport routes. Whether you're looking to expand or relocate, this premium facility