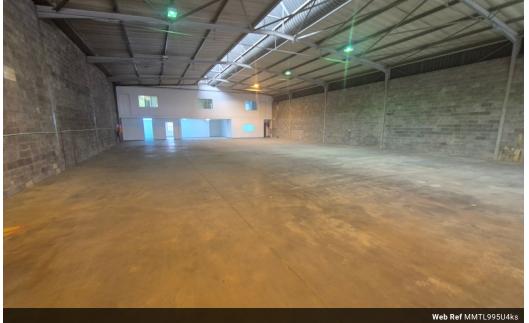

### 995m2 Warehouse To Let in Secure Park in Kya Sands

Explore the possibilities of this expansive 995m<sup>2</sup> warehouse located in the vibrant industrial hub of Kya Sands. Engineered for optimal functionality, this property boasts impressive ceiling heights, a robust 200-amp three-phase power supply, and convenient on-grade high roller shutter door access. Whether for manufacturing, storage, or logistics, this facility is tailored to accommodate a diverse range of business needs.

Yes

8

Enhancing operational efficiency, the well-maintained office space provides a professional setting for your team, ensuring a conducive environment for productivity. Additionally, an optional 1,000m<sup>2</sup> yard space is available for further expansion, offering flexibility to suit your business growth plans. Seize this prime opportunity to establish or expand your presence in one of