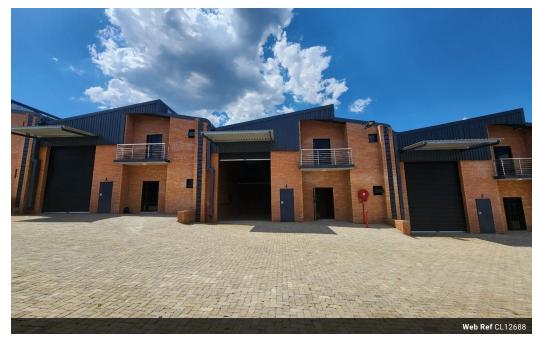

## 404m² Mini-Warehouse in Secure Kya Sands Industrial Park

Unlock the perfect workspace with this 404m² mini-warehouse for lease in a well-secured industrial park in Kya Sands. Part of a modern development with 15 units, this facility offers a functional layout with a 228m² ground floor and a 170m² mezzanine, catering to diverse business needs. Conveniently located in a thriving industrial hub, it provides easy access to major transport routes

Designed for efficiency, the unit features a high roller shutter door for seamless operations, a compact reception area, a kitchenette, and a bathroom for staff convenience. The mezzanine level offers flexibility for offices or additional storage, making it