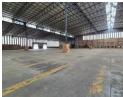

## 22,510m² High-Spec Distribution Center in Kya Sands

This expansive 22,510m² distribution center in Kya Sands is a prime opportunity for large-scale logistics and warehousing operations. Strategically located with seamless access to major highways and transport hubs, the facility is designed for efficiency and flexibility. It features multiple loading bays, high ceilings for maximum storage capacity, ample parking, and modern office spaces to support smooth business operations.

With a robust power supply, an efficient dock system, and advanced fire safety and security measures, this property is built to handle high-volume distribution needs. Whether you're looking to lease or purchase, this premier industrial space offers top-tier