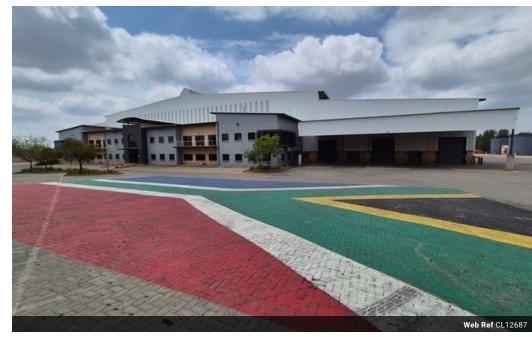

## 22,510m² High-Spec Distribution Center in Kya Sands

This expansive 22,510m² distribution center in Kya Sands is a prime opportunity for large-scale logistics and warehousing operations. Strategically located with seamless access to major highways and transport hubs, the facility is designed for efficiency and flexibility. It features multiple loading bays, high ceilings for maximum storage capacity, ample parking, and modern office spaces to support smooth business operations.

With a robust power supply, an efficient dock system, and advanced fire safety and security measures, this property is built to handle high-volume distribution needs. Whether you're looking to lease or purchase, this premier industrial space offers top-tier