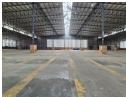

## 22,510m² High-Spec Distribution Center in Kya Sands

This expansive 22,510m² distribution center in Kya Sands is a prime opportunity for large-scale logistics and warehousing operations. Strategically located with seamless access to major highways and transport hubs, the facility is designed for efficiency and flexibility. It features multiple loading bays, high ceilings for maximum storage capacity, ample parking, and modern office spaces to support smooth business operations.

With a robust power supply, an efficient dock system, and advanced fire safety and security measures, this property is built to handle high-volume distribution needs. Whether you're looking to lease or purchase, this premier industrial space offers top-tier

#### **Features**

**Zoning** Industrial

 Interior
 Exterior
 Sizes

 Air Conditioning
 Yes
 Covered Parking Bays
 30
 Floor Size
 22,510m²

 Power 3 Phase
 Yes
 Open Parking Bays
 50

 Power Amps
 1400