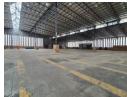

## 22,510m² High-Spec Distribution Center in Kya Sands

This expansive 22,510m² distribution center in Kya Sands is a prime opportunity for large-scale logistics and warehousing operations. Strategically located with seamless access to major highways and transport hubs, the facility is designed for efficiency and flexibility. It features multiple loading bays, high ceilings for maximum storage capacity, ample parking, and modern office spaces to support smooth business operations.

With a robust power supply, an efficient dock system, and advanced fire safety and security measures, this property is built to handle high-volume distribution needs. Whether you're looking to lease or purchase, this premier industrial space offers top-tier

#### **Features**

**Zoning** Industrial

 Interior
 Exterior
 Sizes

 Air Conditioning
 Yes
 Covered Parking Bays
 30
 Floor Size
 22,510m²

 Power 3 Phase
 Yes
 Open Parking Bays
 50

 Power Amps
 1400