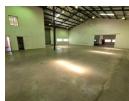

## Prime 397m<sup>2</sup> Industrial Warehouse in Kya Sands

Unlock new opportunities with this well-maintained 397m² warehouse in the sought-after Kya Sands Park. Designed for efficiency, the unit features a compact yet functional office component for seamless business operations. The clean, open warehouse space, combined with a high roller shutter door, allows for smooth loading and unloading—ideal for storage, distribution, or light manufacturing.

Located in a secure, modern industrial park, this facility offers three-phase power and high ceilings, maximizing workflow and storage capacity. Its prime positioning ensures easy access to major transport routes, making it a strategic choice for businesses