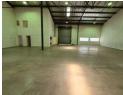

## Prime 397m<sup>2</sup> Industrial Warehouse in Kya Sands

Unlock new opportunities with this well-maintained 397m² warehouse in the sought-after Kya Sands Park. Designed for efficiency, the unit features a compact yet functional office component for seamless business operations. The clean, open warehouse space, combined with a high roller shutter door, allows for smooth loading and unloading—ideal for storage, distribution, or light manufacturing.

Located in a secure, modern industrial park, this facility offers three-phase power and high ceilings, maximizing workflow and storage capacity. Its prime positioning ensures easy access to major transport routes, making it a strategic choice for businesses

## **Features**

**Building Name** Kya North Park Zoning Industrial Exterior Sizes Interior Power 3 Phase Floor Size 397m<sup>2</sup> Yes Security Yes Power Amps 100 Open Parking Bays