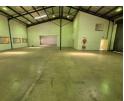

## Prime 397m<sup>2</sup> Industrial Warehouse in Kya Sands

Unlock new opportunities with this well-maintained 397m² warehouse in the sought-after Kya Sands Park. Designed for efficiency, the unit features a compact yet functional office component for seamless business operations. The clean, open warehouse space, combined with a high roller shutter door, allows for smooth loading and unloading—ideal for storage, distribution, or light manufacturing.

Located in a secure, modern industrial park, this facility offers three-phase power and high ceilings, maximizing workflow and storage capacity. Its prime positioning ensures easy access to major transport routes, making it a strategic choice for businesses