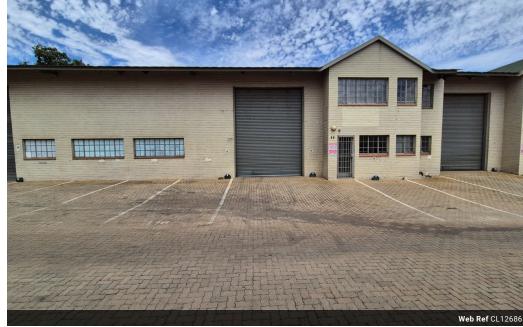

## Prime 397m<sup>2</sup> Industrial Warehouse in Kya Sands

Unlock new opportunities with this well-maintained 397m² warehouse in the sought-after Kya Sands Park. Designed for efficiency, the unit features a compact yet functional office component for seamless business operations. The clean, open warehouse space, combined with a high roller shutter door, allows for smooth loading and unloading—ideal for storage, distribution, or light manufacturing.

Located in a secure, modern industrial park, this facility offers three-phase power and high ceilings, maximizing workflow and storage capacity. Its prime positioning ensures easy access to major transport routes, making it a strategic choice for businesses

## **Features**

**Building Name** Kya North Park Zoning Industrial Exterior Sizes Interior Power 3 Phase Floor Size 397m<sup>2</sup> Yes Security Yes Power Amps 100 Open Parking Bays