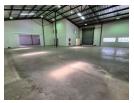

## Prime 397m<sup>2</sup> Industrial Warehouse in Kya Sands

Unlock new opportunities with this well-maintained 397m² warehouse in the sought-after Kya Sands Park. Designed for efficiency, the unit features a compact yet functional office component for seamless business operations. The clean, open warehouse space, combined with a high roller shutter door, allows for smooth loading and unloading—ideal for storage, distribution, or light manufacturing.

Located in a secure, modern industrial park, this facility offers three-phase power and high ceilings, maximizing workflow and storage capacity. Its prime positioning ensures easy access to major transport routes, making it a strategic choice for businesses

## **Features**

**Building Name** Kya North Park Zoning Industrial Exterior Sizes Interior Power 3 Phase Floor Size 397m<sup>2</sup> Yes Security Yes Power Amps 100 Open Parking Bays