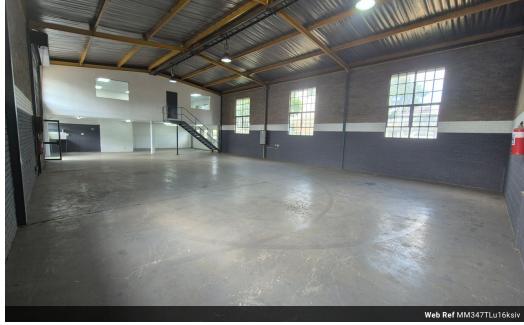

## 347m² Warehouse in a secure Park within Kya Sands, Randburg

This well-maintained 567m² warehouse is now available to let in the sought-after Kya Sands industrial node. The facility features a large on-grade roller shutter door for easy access, smooth level flooring, good height to the eaves, and ample natural lighting. Equipped with three-phase power, staff ablutions, and a changing room, the warehouse is designed for efficiency. The secure industrial park also allows Superlink truck access, ensuring seamless logistics for your business.