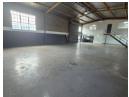

## 347m² Warehouse in a secure Park within Kya Sands, Randburg

This well-maintained 567m² warehouse is now available to let in the sought-after Kya Sands industrial node. The facility features a large on-grade roller shutter door for easy access, smooth level flooring, good height to the eaves, and ample natural lighting. Equipped with three-phase power, staff ablutions, and a changing room, the warehouse is designed for efficiency. The secure industrial park also allows Superlink truck access, ensuring seamless logistics for your business.