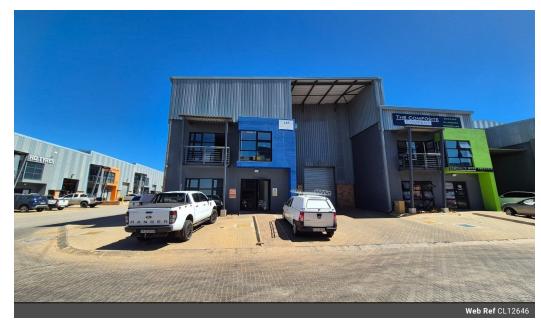

## Premium 435m<sup>2</sup> A-Grade Warehouse in Kya Sands!

Unlock new opportunities with this pristine A-Grade 435m² warehouse in the sought-after Kya Sands Business Park. Designed for efficiency and versatility, this space includes a professional office component, a high roller shutter door, and a clean, well-organized layout, making it ideal for storage or light industrial use.

Set in a secure, access-controlled business park, the property features three-phase power, high ceilings for vertical storage, and modern amenities to support your operations. Whether you're looking to lease or purchase, this strategically located warehouse

## Features

Building Name Zoning Kya Sands Business Park Industrial

Interior

Power 3 Phase Power Amps Yes

Exterior Security Open Parking Bays

Yes

Sizes

Floor Size 435m²
Land Size 435m²
Building Height 10m